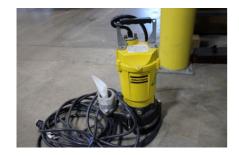

## Atlas Copco WEDA 08S UL 115-1-60 Pump Unit #1216

#SN: 1870647

## Atlas Copco WEDA 08S UL 115-1-60 Pump

WEDA pumps and accessories were designed for an extensive range of dewatering applications, across multiple industries. They provide the performance, reliability, and ease of use you need.