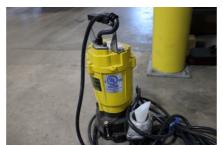

## Atlas Copco WEDA 08S UL 115-1-60 Pump Unit #1217

#SN: 1870650

## Atlas Copco WEDA 08S UL 115-1-60 Pump

WEDA pumps and accessories were designed for an extensive range of dewatering applications, across multiple industries. They provide the performance, reliability, and ease of use you need.