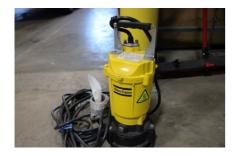

## Atlas Copco WEDA 08S UL 115-1-60 Pump Unit #1217

#SN: 1870650

## Atlas Copco WEDA 08S UL 115-1-60 Pump

WEDA pumps and accessories were designed for an extensive range of dewatering applications, across multiple industries. They provide the performance, reliability, and ease of use you need.