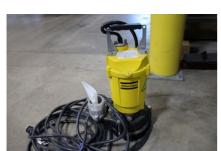

## Atlas Copco WEDA 08S UL 115-1-60 Pump Unit #1217

#SN: 1870650

## Atlas Copco WEDA 08S UL 115-1-60 Pump

WEDA pumps and accessories were designed for an extensive range of dewatering applications, across multiple industries. They provide the performance, reliability, and ease of use you need.