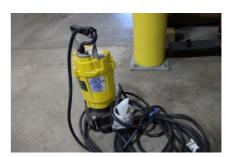

## Atlas Copco WEDA 08S UL 115-1-60 Pump Unit #1217

#SN: 1870650

## Atlas Copco WEDA 08S UL 115-1-60 Pump

WEDA pumps and accessories were designed for an extensive range of dewatering applications, across multiple industries. They provide the performance, reliability, and ease of use you need.