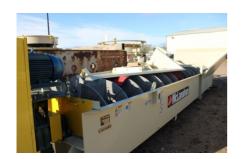

## #20232068

**Equipment As Follows:** 

One (1) McLanahan 36" x 27'Fine Material Double Screw Washer weighing approximately 18,590 lbs, complete with:

- · Fabricated steel Washer Box, ribbed and flanged for stiffness and rigidity
- · Adjustable overflow weirs on sides and end
- · Removable baffle plate in front of pool area
- · Rising current water manifold inlets beneath the pool area
- · Extra heavy steel pipe shaft(s) flanged at both ends
- · Spiral steel screw flights welded to shafts
- · Renewable hard white iron wearing shoes bolted to screw flights
- Twin Seal Pak bearing package unit(s) at feed end
- · Self-aligning, anti-friction roller bearing(s) at discharge end
- · Shaft mounted reducer gearbox(es)
- · Adjustable motor bases, motor sheaves, V-belts and drive guards
- · Excluding motors and motor controls
- · Bolt on product discharge chute
- · Standard supports are product end only
- · (2) 15HP, 230/460 volt, 3-phase, 60Hz, High torque, NEMA-B design TEFC electric Motor