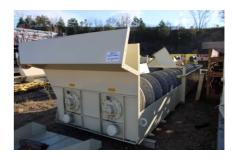

## #20232068

**Equipment As Follows:** 

One (1) McLanahan 36" x 27'Fine Material Double Screw Washer weighing approximately 18,590 lbs, complete with:

- · Fabricated steel Washer Box, ribbed and flanged for stiffness and rigidity
- · Adjustable overflow weirs on sides and end
- · Removable baffle plate in front of pool area
- · Rising current water manifold inlets beneath the pool area
- · Extra heavy steel pipe shaft(s) flanged at both ends
- · Spiral steel screw flights welded to shafts
- · Renewable hard white iron wearing shoes bolted to screw flights
- Twin Seal Pak bearing package unit(s) at feed end
- · Self-aligning, anti-friction roller bearing(s) at discharge end
- · Shaft mounted reducer gearbox(es)
- · Adjustable motor bases, motor sheaves, V-belts and drive guards
- · Excluding motors and motor controls
- · Bolt on product discharge chute
- · Standard supports are product end only
- · (2) 15HP, 230/460 volt, 3-phase, 60Hz, High torque, NEMA-B design TEFC electric Motor