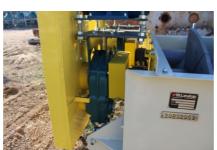

## #20232068

**Equipment As Follows:** 

One (1) McLanahan 36" x 27'Fine Material Double Screw Washer weighing approximately 18,590 lbs, complete with:

- · Fabricated steel Washer Box, ribbed and flanged for stiffness and rigidity
- · Adjustable overflow weirs on sides and end
- · Removable baffle plate in front of pool area
- · Rising current water manifold inlets beneath the pool area
- · Extra heavy steel pipe shaft(s) flanged at both ends
- · Spiral steel screw flights welded to shafts
- · Renewable hard white iron wearing shoes bolted to screw flights
- Twin Seal Pak bearing package unit(s) at feed end
- · Self-aligning, anti-friction roller bearing(s) at discharge end
- · Shaft mounted reducer gearbox(es)
- · Adjustable motor bases, motor sheaves, V-belts and drive guards
- · Excluding motors and motor controls
- · Bolt on product discharge chute
- · Standard supports are product end only
- · (2) 15HP, 230/460 volt, 3-phase, 60Hz, High torque, NEMA-B design TEFC electric Motor