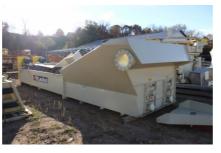

## #20232068

**Equipment As Follows:** 

One (1) McLanahan 36" x 27'Fine Material Double Screw Washer weighing approximately 18,590 lbs, complete with:

- · Fabricated steel Washer Box, ribbed and flanged for stiffness and rigidity
- · Adjustable overflow weirs on sides and end
- · Removable baffle plate in front of pool area
- · Rising current water manifold inlets beneath the pool area
- · Extra heavy steel pipe shaft(s) flanged at both ends
- · Spiral steel screw flights welded to shafts
- · Renewable hard white iron wearing shoes bolted to screw flights
- Twin Seal Pak bearing package unit(s) at feed end
- · Self-aligning, anti-friction roller bearing(s) at discharge end
- · Shaft mounted reducer gearbox(es)
- · Adjustable motor bases, motor sheaves, V-belts and drive guards
- · Excluding motors and motor controls
- · Bolt on product discharge chute
- · Standard supports are product end only
- · (2) 15HP, 230/460 volt, 3-phase, 60Hz, High torque, NEMA-B design TEFC electric Motor