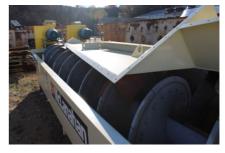

## #20232068

**Equipment As Follows:** 

One (1) McLanahan 36" x 27'Fine Material Double Screw Washer weighing approximately 18,590 lbs, complete with:

- · Fabricated steel Washer Box, ribbed and flanged for stiffness and rigidity
- · Adjustable overflow weirs on sides and end
- · Removable baffle plate in front of pool area
- · Rising current water manifold inlets beneath the pool area
- · Extra heavy steel pipe shaft(s) flanged at both ends
- · Spiral steel screw flights welded to shafts
- · Renewable hard white iron wearing shoes bolted to screw flights
- Twin Seal Pak bearing package unit(s) at feed end
- · Self-aligning, anti-friction roller bearing(s) at discharge end
- · Shaft mounted reducer gearbox(es)
- · Adjustable motor bases, motor sheaves, V-belts and drive guards
- · Excluding motors and motor controls
- · Bolt on product discharge chute
- · Standard supports are product end only
- · (2) 15HP, 230/460 volt, 3-phase, 60Hz, High torque, NEMA-B design TEFC electric Motor