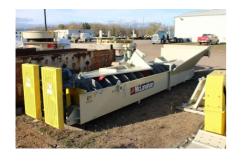

## #20232068

**Equipment As Follows:** 

One (1) McLanahan 36" x 27'Fine Material Double Screw Washer weighing approximately 18,590 lbs, complete with:

- · Fabricated steel Washer Box, ribbed and flanged for stiffness and rigidity
- · Adjustable overflow weirs on sides and end
- · Removable baffle plate in front of pool area
- · Rising current water manifold inlets beneath the pool area
- · Extra heavy steel pipe shaft(s) flanged at both ends
- · Spiral steel screw flights welded to shafts
- · Renewable hard white iron wearing shoes bolted to screw flights
- Twin Seal Pak bearing package unit(s) at feed end
- · Self-aligning, anti-friction roller bearing(s) at discharge end
- · Shaft mounted reducer gearbox(es)
- · Adjustable motor bases, motor sheaves, V-belts and drive guards
- · Excluding motors and motor controls
- · Bolt on product discharge chute
- · Standard supports are product end only
- · (2) 15HP, 230/460 volt, 3-phase, 60Hz, High torque, NEMA-B design TEFC electric Motor