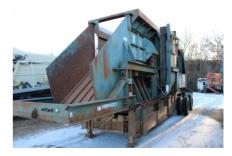

# Used Simplicity 45x24 Rip-Rap Plant Unit #1394

## **Equipment As Follows:**

New Rugged Design Features

- · Incorporates Simplicity Engineering's best selling 45" Grizzly feeder
- · Twin shafted mechanism with totally self contained oil lubrication
- · Two 5' step grizzly deck
- $\cdot$  Replaceable abrasion resistant liners on all impact areas
- $\cdot$  Side discharge chutes or conveyors for transfer of materials
- $\cdot$  Heavy duty variable speed hydraulic drive to accelerate production
- · Handles up to 36" materials consistently

Oversize Discharge chute

- · Discharge oversizing material to the kingpin end of the center
- Primary Grizzly Thru-material Conveyor(optional)
- · 36" 4-ply belt design
- · Hydraulic folding
- Primary Grizzly Thru-Material Chute
- · Discharge Grizzly thrus to the underside of the carrier
- $\cdot$  1/2" steel plate construction
- · 4' discharge height
- Secondary Grizzly Thru-Material chute
- · Discharge Grizzly thrus to the underside of the carrier
- · 1/2" steel plate construction
- · 4' discharge height