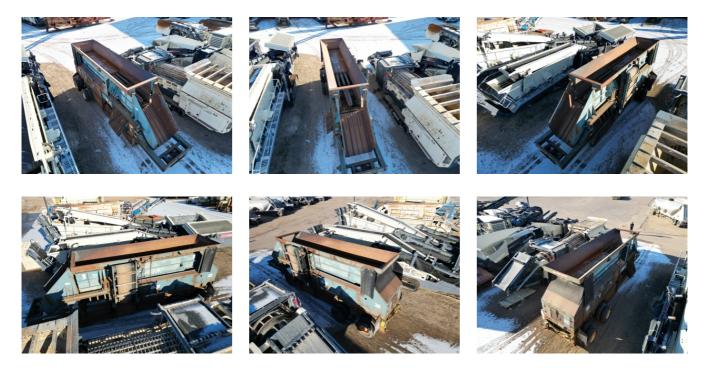

# Used Simplicity 45x24 Rip-Rap Plant Unit #1394

## **Equipment As Follows:**

New Rugged Design Features

- · Incorporates Simplicity Engineering's best selling 45" Grizzly feeder
- · Twin shafted mechanism with totally self contained oil lubrication
- · Two 5' step grizzly deck
- $\cdot$  Replaceable abrasion resistant liners on all impact areas
- $\cdot$  Side discharge chutes or conveyors for transfer of materials
- $\cdot$  Heavy duty variable speed hydraulic drive to accelerate production
- · Handles up to 36" materials consistently

#### Feeder

- · Complete with two five foot Grizzly sections
- · Abrasion resistant steel replaceable liners
- · Heavy duty feed hopper

#### Carrier

- · Two axles with eight 11-22.5 radial tires on 10 hole Budd wheels
- · Heavy-duty wide flange main frame beams
- · Two crank-down leveling legs (hydraulic optional)
- · Four welded support legs
- $\cdot$  Air controlled brakes with emergency and service glad hands
- · Mud flaps
- $\cdot$  Travel lights with turn and directional control signals

Oversize Discharge chute

- · Discharge oversizing material to the kingpin end of the center
- Primary Grizzly Thru-material Conveyor(optional)
- · 36" 4-ply belt design
- · Hydraulic folding
- Primary Grizzly Thru-Material Chute
- · Discharge Grizzly thrus to the underside of the carrier
- $\cdot$  1/2" steel plate construction
- · 4' discharge height
- Secondary Grizzly Thru-Material chute
- · Discharge Grizzly thrus to the underside of the carrier
- · 1/2" steel plate construction
- · 4' discharge height