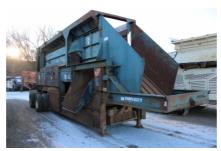

# Used Simplicity 45x24 Rip-Rap Plant Unit #1394

## **Equipment As Follows:**

New Rugged Design Features

- · Incorporates Simplicity Engineering's best selling 45" Grizzly feeder
- · Twin shafted mechanism with totally self contained oil lubrication
- · Two 5' step grizzly deck
- $\cdot$  Replaceable abrasion resistant liners on all impact areas
- $\cdot$  Side discharge chutes or conveyors for transfer of materials
- $\cdot$  Heavy duty variable speed hydraulic drive to accelerate production
- · Handles up to 36" materials consistently

#### Feeder

- · Complete with two five foot Grizzly sections
- · Abrasion resistant steel replaceable liners
- · Heavy duty feed hopper