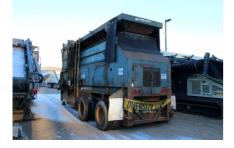

# Used Simplicity 45x24 Rip-Rap Plant Unit #1394

## **Equipment As Follows:**

New Rugged Design Features

- · Incorporates Simplicity Engineering's best selling 45" Grizzly feeder
- · Twin shafted mechanism with totally self contained oil lubrication
- · Two 5' step grizzly deck
- $\cdot$  Replaceable abrasion resistant liners on all impact areas
- $\cdot$  Side discharge chutes or conveyors for transfer of materials
- $\cdot$  Heavy duty variable speed hydraulic drive to accelerate production
- · Handles up to 36" materials consistently

#### Carrier

- · Two axles with eight 11-22.5 radial tires on 10 hole Budd wheels
- · Heavy-duty wide flange main frame beams
- · Two crank-down leveling legs (hydraulic optional)
- · Four welded support legs
- $\cdot$  Air controlled brakes with emergency and service glad hands
- · Mud flaps
- $\cdot$  Travel lights with turn and directional control signals