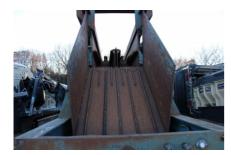

## **Equipment As Follows:**

New Rugged Design Features

- · Incorporates Simplicity Engineering's best selling 45" Grizzly feeder
- · Twin shafted mechanism with totally self contained oil lubrication
- · Two 5' step grizzly deck
- $\cdot$  Replaceable abrasion resistant liners on all impact areas
- $\cdot$  Side discharge chutes or conveyors for transfer of materials
- $\cdot$  Heavy duty variable speed hydraulic drive to accelerate production
- · Handles up to 36" materials consistently

#### Feeder

- · Complete with two five foot Grizzly sections
- · Abrasion resistant steel replaceable liners
- · Heavy duty feed hopper

Oversize Discharge chute

- · Discharge oversizing material to the kingpin end of the center
- Primary Grizzly Thru-material Conveyor(optional)
- · 36" 4-ply belt design
- · Hydraulic folding
- Primary Grizzly Thru-Material Chute
- · Discharge Grizzly thrus to the underside of the carrier
- $\cdot$  1/2" steel plate construction
- · 4' discharge height
- Secondary Grizzly Thru-Material chute
- · Discharge Grizzly thrus to the underside of the carrier
- · 1/2" steel plate construction
- · 4' discharge height