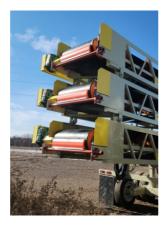

## Straightline 36x70 Stackable Transfer Conveyor System Unit #1412

## #36700424844,45,46

Equipment As Follows:

Two are designed to ride piggy back on the top of third conveyor for over road transport

 $\cdot$  Frame on top & middle conveyors: 4 x 4 x 5/16" Chords with 2 x 2 x 1/4" Lattice members – with 3 x 3 x 3/16" angle recessed in frame for troughing idlers

 $\cdot$  Frame on transport conveyor 4 x 4 x 5/16" Chords with 2 x 2 x 1/4" Lattice members – with 3 x 3 x 3/16 angle recessed in frame for troughing idlers

· Truss: 30" Deep

· SLI V-style adjustable height under carriage – manual pin adjustment – up to 18 degrees

 $\cdot$  Axle: Single with swivel plates for radial travel – 8 bolt hubs - single 11.00-22.5 tires (on top and middle conveyors)

 $\cdot$  Axle: Tandem with swivel plates for radial travel – 10 bolt hubs – (8) 11.00-22.5R tires (on transport conveyor)