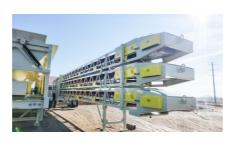

## Straightline 36x70 Stackable Transfer Conveyor System Unit #1412

## #36700424844,45,46

Equipment As Follows:

Two are designed to ride piggy back on the top of third conveyor for over road transport

 $\cdot$  Frame on top & middle conveyors: 4 x 4 x 5/16" Chords with 2 x 2 x 1/4" Lattice members – with 3 x 3 x 3/16" angle recessed in frame for troughing idlers