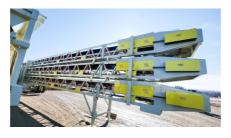

## Straightline 36x70 Stackable Transfer Conveyor System Unit #1412

## #36700424844,45,46

Equipment As Follows:

Two are designed to ride piggy back on the top of third conveyor for over road transport

 $\cdot$  Frame on top & middle conveyors: 4 x 4 x 5/16" Chords with 2 x 2 x 1/4" Lattice members – with 3 x 3 x 3/16" angle recessed in frame for troughing idlers