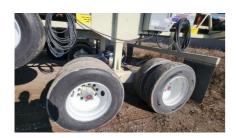

 $\cdot$  Axle: Single with swivel plates for radial travel – 8 bolt hubs - single 11.00-22.5 tires (on top and middle conveyors)

 $\cdot$  Axle: Tandem with swivel plates for radial travel – 10 bolt hubs – (8) 11.00-22.5R tires (on transport conveyor)