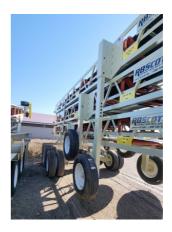

 $\cdot$  Axle: Single with swivel plates for radial travel – 8 bolt hubs - single 11.00-22.5 tires (on top and middle conveyors)

 $\cdot$  Axle: Tandem with swivel plates for radial travel – 10 bolt hubs – (8) 11.00-22.5R tires (on transport conveyor)

- · Air brakes and light package on transport conveyor
- · Head pulley: 16" x 38" C.F. 3/8" H.B. lagging 3 7/16" shaft
- · Tail pulley: 14" x 38" Wing style 2-15/16" shaft
- · Troughing idlers: CEMA C 5" rollers on 4' centers
- $\cdot$  Return idlers: CEMA C 5" rollers on 10' centers
- · Return idler nip guards
- · Gear Reducer: Dodge size 5 with backstop
- · Motor: 20HP 1800 230/460/3ph Toshiba
- · Electrical switch gear / Inter locking
- · Electrical cord hooks on one side
- · Bearings: Dodge
- · Take-ups: Dodge wide slot
- · Conveyor belt: 36"- 3 ply 3/1 cover