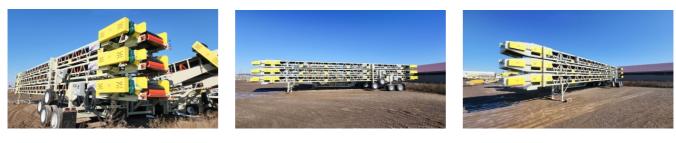

## Straightline 36x70 Stackable Transfer Conveyor System Unit #1412

## #36700424844,45,46

Equipment As Follows:

Two are designed to ride piggy back on the top of third conveyor for over road transport

 $\cdot$  Frame on top & middle conveyors: 4 x 4 x 5/16" Chords with 2 x 2 x 1/4" Lattice members – with 3 x 3 x 3/16" angle recessed in frame for troughing idlers

 $\cdot$  Frame on transport conveyor 4 x 4 x 5/16" Chords with 2 x 2 x 1/4" Lattice members – with 3 x 3 x 3/16 angle recessed in frame for troughing idlers

· Truss: 30" Deep

· SLI V-style adjustable height under carriage – manual pin adjustment – up to 18 degrees

 $\cdot$  Axle: Single with swivel plates for radial travel – 8 bolt hubs - single 11.00-22.5 tires (on top and middle conveyors)

 $\cdot$  Axle: Tandem with swivel plates for radial travel – 10 bolt hubs – (8) 11.00-22.5R tires (on transport conveyor)

- · Air brakes and light package on transport conveyor
- · Head pulley: 16" x 38" C.F. 3/8" H.B. lagging 3 7/16" shaft
- · Tail pulley: 14" x 38" Wing style 2-15/16" shaft
- · Troughing idlers: CEMA C 5" rollers on 4' centers
- $\cdot$  Return idlers: CEMA C 5" rollers on 10' centers
- · Return idler nip guards
- · Gear Reducer: Dodge size 5 with backstop
- · Motor: 20HP 1800 230/460/3ph Toshiba
- · Electrical switch gear / Inter locking
- · Electrical cord hooks on one side
- · Bearings: Dodge
- · Take-ups: Dodge wide slot
- · Conveyor belt: 36"- 3 ply 3/1 cover

- · 350FPM / 550TPH
- · Belt scraper: By Superior
- $\cdot$  5' Radial receiving hopper with extra idlers at load point
- · Hitch: Fifth wheel and tow eye (on transport conveyor)
- · Guarding: Tail pulley and V-belts
- $\cdot$  Sandblasted: Frame (1) Coat urethane primer (1) Coat finished urethane