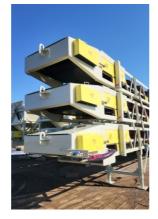

## Straightline 36x70 Stackable Transfer Conveyor System Unit #1412

## #36700424844,45,46

Equipment As Follows:

Two are designed to ride piggy back on the top of third conveyor for over road transport

 $\cdot$  Frame on top & middle conveyors: 4 x 4 x 5/16" Chords with 2 x 2 x 1/4" Lattice members – with 3 x 3 x 3/16" angle recessed in frame for troughing idlers