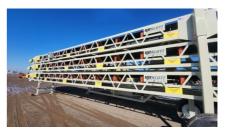

## Straightline 36x70 Stackable Transfer Conveyor System Unit #1412

## #36700424844,45,46

Equipment As Follows:

Two are designed to ride piggy back on the top of third conveyor for over road transport

 $\cdot$  Frame on top & middle conveyors: 4 x 4 x 5/16" Chords with 2 x 2 x 1/4" Lattice members – with 3 x 3 x 3/16" angle recessed in frame for troughing idlers