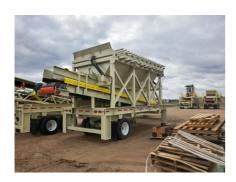

# Used Straightline 8' x 16' Portable Bin Feeder Unit #1147

## **Chassis**

- Frame: Wide flange main beams
- Axle: Single with (4) 11-22.5 radial tires / 10 bolt hub piloted
- Landing jacks: (2) manual
- Cribbing legs
- · Fifth wheel hitch
- Air brakes, light package and mud flaps

# **Hopper**

- 8' x 16' hopper
- Fabricated out of 1/4" plate
- Hydraulic Powered Self-Relieving Grizzly Top 3" bars with 6" spacings
- Electric hydraulic power unit with Lodar wireless remote
- Breaker beam inside of hopper
- · Manually operated flow control gate, ground level adjustment
- Fold down curtains 3/8" plate steel
- Canoe rubber flashing
- Electrical switchgear with 20hp VFD

### Feed Conveyor (removable under hopper)

- 36" x 20' feed conveyor
- C8 channel frame
- 12" x 38" head pulley, CF with 3/8" HB lagging
- 12" x 38" tail pulley, wing style
- CEMA C 5" Flat impact rollers 8" centers under hopper
- Motor: 20HP 1800RPM 230/460/3ph Toshiba
- Gear reducer: size TA5 40:1
- Take-ups: SLI screw type
- Bearings: Dodge
- Conveyor belting: 36" 3ply 1/4" x 1/16" cover
- Belt Scraper: By Superior
- (1) Coat urethane primer (1) Coat urethane finished