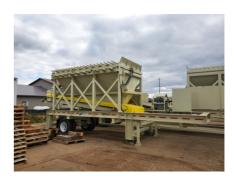

# Used Straightline 8' x 16' Portable Bin Feeder Unit #1147

# **Hopper**

- 8' x 16' hopper
- Fabricated out of 1/4" plate
- Hydraulic Powered Self-Relieving Grizzly Top 3" bars with 6" spacings
- Electric hydraulic power unit with Lodar wireless remote
- Breaker beam inside of hopper
- · Manually operated flow control gate, ground level adjustment
- Fold down curtains 3/8" plate steel
- Canoe rubber flashing
- Electrical switchgear with 20hp VFD

### Feed Conveyor (removable under hopper)

- 36" x 20' feed conveyor
- C8 channel frame
- 12" x 38" head pulley, CF with 3/8" HB lagging
- 12" x 38" tail pulley, wing style
- CEMA C 5" Flat impact rollers 8" centers under hopper
- Motor: 20HP 1800RPM 230/460/3ph Toshiba
- Gear reducer: size TA5 40:1
- Take-ups: SLI screw type
- Bearings: Dodge
- Conveyor belting: 36" 3ply 1/4" x 1/16" cover
- Belt Scraper: By Superior
- (1) Coat urethane primer (1) Coat urethane finished