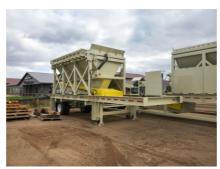

# Used Straightline 8' x 16' Portable Bin Feeder Unit #1147

## **Chassis**

- Frame: Wide flange main beams
- Axle: Single with (4) 11-22.5 radial tires / 10 bolt hub piloted
- Landing jacks: (2) manual
- Cribbing legs
- · Fifth wheel hitch
- Air brakes, light package and mud flaps

# **Hopper**

- 8' x 16' hopper
- Fabricated out of 1/4" plate
- Hydraulic Powered Self-Relieving Grizzly Top 3" bars with 6" spacings
- Electric hydraulic power unit with Lodar wireless remote
- Breaker beam inside of hopper
- · Manually operated flow control gate, ground level adjustment
- Fold down curtains 3/8" plate steel
- Canoe rubber flashing
- Electrical switchgear with 20hp VFD