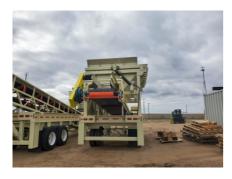

# Used Straightline 8' x 16' Portable Bin Feeder Unit #1147

## **Chassis**

- Frame: Wide flange main beams
- Axle: Single with (4) 11-22.5 radial tires / 10 bolt hub piloted
- Landing jacks: (2) manual
- Cribbing legs
- · Fifth wheel hitch
- Air brakes, light package and mud flaps

### Feed Conveyor (removable under hopper)

- 36" x 20' feed conveyor
- C8 channel frame
- 12" x 38" head pulley, CF with 3/8" HB lagging
- 12" x 38" tail pulley, wing style
- CEMA C 5" Flat impact rollers 8" centers under hopper
- Motor: 20HP 1800RPM 230/460/3ph Toshiba
- Gear reducer: size TA5 40:1
- Take-ups: SLI screw type
- Bearings: Dodge
- Conveyor belting: 36" 3ply 1/4" x 1/16" cover
- Belt Scraper: By Superior
- (1) Coat urethane primer (1) Coat urethane finished