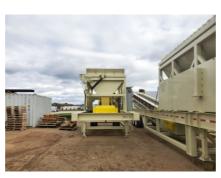

# Used Straightline 8' x 16' Portable Bin Feeder Unit #1147

## **Chassis**

- Frame: Wide flange main beams
- Axle: Single with (4) 11-22.5 radial tires / 10 bolt hub piloted
- Landing jacks: (2) manual
- Cribbing legs
- · Fifth wheel hitch
- Air brakes, light package and mud flaps

# **Hopper**

- 8' x 16' hopper
- Fabricated out of 1/4" plate
- Hydraulic Powered Self-Relieving Grizzly Top 3" bars with 6" spacings
- Electric hydraulic power unit with Lodar wireless remote
- Breaker beam inside of hopper
- · Manually operated flow control gate, ground level adjustment
- Fold down curtains 3/8" plate steel
- Canoe rubber flashing
- Electrical switchgear with 20hp VFD

### Feed Conveyor (removable under hopper)

- 36" x 20' feed conveyor
- C8 channel frame
- 12" x 38" head pulley, CF with 3/8" HB lagging
- 12" x 38" tail pulley, wing style
- CEMA C 5" Flat impact rollers 8" centers under hopper
- Motor: 20HP 1800RPM 230/460/3ph Toshiba
- Gear reducer: size TA5 40:1
- Take-ups: SLI screw type
- Bearings: Dodge
- Conveyor belting: 36" 3ply 1/4" x 1/16" cover
- Belt Scraper: By Superior
- (1) Coat urethane primer (1) Coat urethane finished