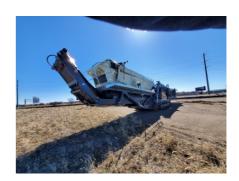

# Used Metso Nordtrack S3.9 Mobile Screen Unit #1177

#### #SN 1900585

**Feeding Unit** 

Feeding unit type-Tipping grid 100mm (4")

• Static grizzly with hydraulic tilting feature

Feed control gate- Included

Adjusts and balances the material going from the hopper to the lifting conveyor