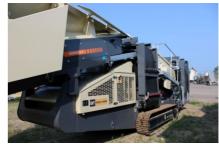

**Screening Unit**

Screening unit - S2.5 two-deck screen

Screen media type, top deck - Support deck only, Support deck is a preparation for either woven steel mesh or punch plate. Support deck is not used with plate or finger grizzlies.

#### **Power Unit**

Diesel engine - CAT C3.6

Emission class - Tier 4F

Oil selection - Standard (Up to 40C/104F)

#### Conveyors

Oversize conveyor - Standard

Side conveyor, mid.size - Standard

Side conveyor, undersize - Standard

Undersize conveyor - Standard

#### **Optional Equipment**

Working lights - Included

Remote control for tracking - Included



# Finishing

Color - Metso beige

Safety labels - ANSI

#### Documentation

Quantity of printed manuals - 2

Electronic spare part book - Included

Quantity of spare part books - 2