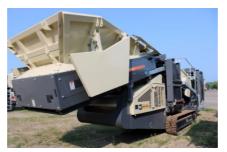

# **Screening Unit**

Screening unit - S2.5 two-deck screen

Screen media type, top deck - Support deck only, Support deck is a preparation for either woven steel mesh or punch plate. Support deck is not used with plate or finger grizzlies.

#### **Power Unit**

Diesel engine - CAT C3.6

Emission class - Tier 4F

Oil selection - Standard (Up to 40C/104F)

#### Conveyors

Oversize conveyor - Standard

Side conveyor, mid.size - Standard

Side conveyor, undersize - Standard

Undersize conveyor - Standard

#### **Optional Equipment**

Working lights - Included

Remote control for tracking - Included



# Finishing

Color - Metso beige

Safety labels - ANSI

#### Documentation

Quantity of printed manuals - 2

Electronic spare part book - Included

Quantity of spare part books - 2