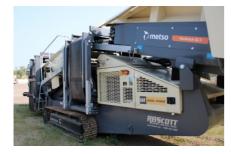

### **Screening Unit**

Screening unit - S2.5 two-deck screen

Screen media type, top deck - Support deck only, Support deck is a preparation for either woven steel mesh or punch plate. Support deck is not used with plate or finger grizzlies.

#### **Power Unit**

Diesel engine - CAT C3.6

Emission class - Tier 4F

Oil selection - Standard (Up to 40C/104F)

#### Conveyors

Oversize conveyor - Standard

Side conveyor, mid.size - Standard

Side conveyor, undersize - Standard

Undersize conveyor - Standard

#### **Optional Equipment**

Working lights - Included

Remote control for tracking - Included



# Finishing

Color - Metso beige

Safety labels - ANSI

#### Documentation

Quantity of printed manuals - 2

Electronic spare part book - Included

Quantity of spare part books - 2