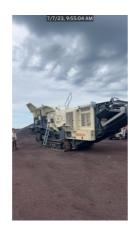

# Metso J127 Nordtrack Jaw Crusher Unit # 1204

#1900544

**ON LEASE** 

**Feeding Unit** 

Feeder- pan feeder & scalper

• Two-stage feeder with screen mesh below the grizzly

**Grizzly-** 75 mm (3")

Screen deck media- steel cloth 35mm (1 3/8")

#### Crusher

Crusher- primary jaw crusher with bolted and pinned construction

Jaw profile- quarry

- Designed to crush efficiently blasted rock with less fines content
- The flat teeth provide with longer lifetime when crushing abrasive materials

#### **Power Unit**

Diesel engine- CAT C9.3B

**Emission class-** Tier 4F

Oil selection- standard (up to 40C/104F)