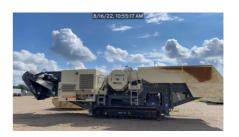

# Metso J127 Nordtrack Jaw Crusher Unit # 1204

#1900544

**ON LEASE** 

**Feeding Unit** 

Feeder- pan feeder & scalper

• Two-stage feeder with screen mesh below the grizzly

**Grizzly-** 75 mm (3")

Screen deck media- steel cloth 35mm (1 3/8")

#### Crusher

Crusher- primary jaw crusher with bolted and pinned construction

Jaw profile- quarry

- Designed to crush efficiently blasted rock with less fines content
- The flat teeth provide with longer lifetime when crushing abrasive materials

#### **Power Unit**

Diesel engine- CAT C9.3B

**Emission class-** Tier 4F

Oil selection- standard (up to 40C/104F)