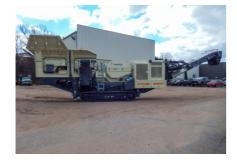

# Metso J127 Nordtrack Jaw Crusher Unit # 1204

#1900544

**ON LEASE** 

**Feeding Unit** 

Feeder- pan feeder & scalper

• Two-stage feeder with screen mesh below the grizzly

**Grizzly-** 75 mm (3")

Screen deck media- steel cloth 35mm (1 3/8")

Screen mesh under the grizzly section for by-passing material

Feed hopper-standard

Side conveyor-included

Belt conveyor for transporting the fine material to the side of the Nordtrack

#### Crusher

Crusher- primary jaw crusher with bolted and pinned construction

Jaw profile- quarry

- Designed to crush efficiently blasted rock with less fines content
- The flat teeth provide with longer lifetime when crushing abrasive materials

Setting adjustment- hydraulic setting adjustment

Belt protection plate-included

 Below the crusher plate is mounted to guide the crushed recycling material together with steel parts onto the main conveyor and to protect the belt conveyor

#### **Power Unit**

Diesel engine- CAT C9.3B

**Emission class-** Tier 4F

Oil selection- standard (up to 40C/104F)

## **Main Conveyor**

**Dust encapsulation-** included