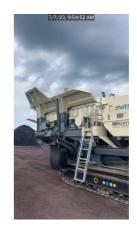

# Metso J127 Nordtrack Jaw Crusher Unit # 1204

#1900544

**ON LEASE** 

**Feeding Unit** 

Feeder- pan feeder & scalper

• Two-stage feeder with screen mesh below the grizzly

**Grizzly-** 75 mm (3")

Screen deck media- steel cloth 35mm (1 3/8")

#### Crusher

Crusher- primary jaw crusher with bolted and pinned construction

Jaw profile- quarry

- Designed to crush efficiently blasted rock with less fines content
- The flat teeth provide with longer lifetime when crushing abrasive materials

#### **Power Unit**

Diesel engine- CAT C9.3B

**Emission class-** Tier 4F

Oil selection- standard (up to 40C/104F)