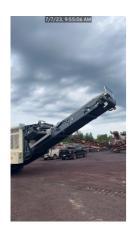

# Metso J127 Nordtrack Jaw Crusher Unit # 1204

#1900544

**ON LEASE** 

**Feeding Unit** 

Feeder- pan feeder & scalper

• Two-stage feeder with screen mesh below the grizzly

**Grizzly-** 75 mm (3")

Screen deck media- steel cloth 35mm (1 3/8")

Screen mesh under the grizzly section for by-passing material

Feed hopper-standard

Side conveyor-included

Belt conveyor for transporting the fine material to the side of the Nordtrack

#### Crusher

Crusher- primary jaw crusher with bolted and pinned construction

Jaw profile- quarry

- Designed to crush efficiently blasted rock with less fines content
- The flat teeth provide with longer lifetime when crushing abrasive materials

Setting adjustment- hydraulic setting adjustment

Belt protection plate-included

 Below the crusher plate is mounted to guide the crushed recycling material together with steel parts onto the main conveyor and to protect the belt conveyor