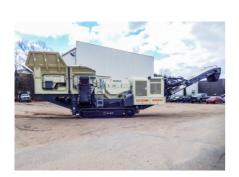

# Metso J127 Nordtrack Jaw Crusher Unit # 1204

#1900544

**ON LEASE** 

**Feeding Unit** 

Feeder- pan feeder & scalper

• Two-stage feeder with screen mesh below the grizzly

**Grizzly-** 75 mm (3")

Screen deck media- steel cloth 35mm (1 3/8")

#### Crusher

Crusher- primary jaw crusher with bolted and pinned construction

Jaw profile- quarry

- Designed to crush efficiently blasted rock with less fines content
- The flat teeth provide with longer lifetime when crushing abrasive materials

#### **Power Unit**

Diesel engine- CAT C9.3B

**Emission class-** Tier 4F

Oil selection- standard (up to 40C/104F)

## **Main Conveyor**

**Dust encapsulation-** included