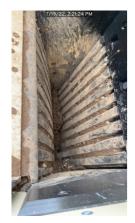

#### Crusher

Crusher- primary jaw crusher with bolted and pinned construction

Jaw profile- quarry

- Designed to crush efficiently blasted rock with less fines content
- The flat teeth provide with longer lifetime when crushing abrasive materials

Setting adjustment- hydraulic setting adjustment

Belt protection plate-included

 Below the crusher plate is mounted to guide the crushed recycling material together with steel parts onto the main conveyor and to protect the belt conveyor