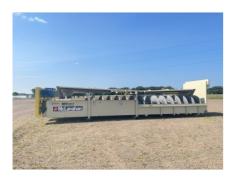

## McLanahan 44in x 33'ft Fine Material Double Screw Washer Unit #1222

## #SN: 20212408

- Fabricated steel Washer Box, ribbed and flanged for stiffness and rigidity
- · Adjustable overflow weirs on sides and end
- Removable baffle plate in front of pool area
- · Rising current water manifold inlets beneath the pool area
- Extra heavy steel pipe shafts flanged at both ends
- Spiral steel screw flights welded to shafts
- Renewable hard white iron wearing shoes bolted to screw flights
- Twin Seal Pak bearing package units at feed end
- · Self-aligning, anti-friction roller bearings at discharge end
- Shaft mounted reducer gearboxes
- · Adjustable motor bases, motor sheaves, V-belts and drive guards
- Excluding motors and motor controls
- Bolt on product discharge chute
- Standard supports at product end only
- 2x25 HP, 230/460 volt, 3-phase, 60Hz, high torque, NEMA-B design, TEFC electric motor