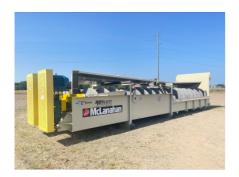

## McLanahan 44in x 33'ft Fine Material Double Screw Washer Unit #1222

## #SN: 20212408

- Fabricated steel Washer Box, ribbed and flanged for stiffness and rigidity
- · Adjustable overflow weirs on sides and end
- Removable baffle plate in front of pool area
- · Rising current water manifold inlets beneath the pool area
- Extra heavy steel pipe shafts flanged at both ends
- Spiral steel screw flights welded to shafts
- Renewable hard white iron wearing shoes bolted to screw flights
- Twin Seal Pak bearing package units at feed end
- · Self-aligning, anti-friction roller bearings at discharge end
- Shaft mounted reducer gearboxes
- · Adjustable motor bases, motor sheaves, V-belts and drive guards
- Excluding motors and motor controls
- Bolt on product discharge chute
- Standard supports at product end only
- 2x25 HP, 230/460 volt, 3-phase, 60Hz, high torque, NEMA-B design, TEFC electric motor