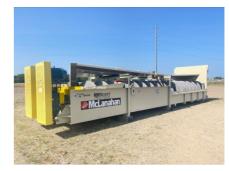

## McLanahan 44in x 33'ft Fine Material Double Screw Washer Unit #1222

## #SN: 20212408

- Fabricated steel Washer Box, ribbed and flanged for stiffness and rigidity
- · Adjustable overflow weirs on sides and end
- Removable baffle plate in front of pool area
- · Rising current water manifold inlets beneath the pool area
- Extra heavy steel pipe shafts flanged at both ends
- Spiral steel screw flights welded to shafts
- Renewable hard white iron wearing shoes bolted to screw flights
- Twin Seal Pak bearing package units at feed end
- · Self-aligning, anti-friction roller bearings at discharge end
- Shaft mounted reducer gearboxes
- · Adjustable motor bases, motor sheaves, V-belts and drive guards
- Excluding motors and motor controls
- Bolt on product discharge chute
- Standard supports at product end only
- 2x25 HP, 230/460 volt, 3-phase, 60Hz, high torque, NEMA-B design, TEFC electric motor