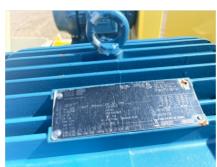

## #SN: 20212408

- Fabricated steel Washer Box, ribbed and flanged for stiffness and rigidity
- · Adjustable overflow weirs on sides and end
- Removable baffle plate in front of pool area
- · Rising current water manifold inlets beneath the pool area
- Extra heavy steel pipe shafts flanged at both ends
- Spiral steel screw flights welded to shafts
- Renewable hard white iron wearing shoes bolted to screw flights
- Twin Seal Pak bearing package units at feed end
- · Self-aligning, anti-friction roller bearings at discharge end
- Shaft mounted reducer gearboxes
- · Adjustable motor bases, motor sheaves, V-belts and drive guards
- Excluding motors and motor controls
- Bolt on product discharge chute
- Standard supports at product end only
- 2x25 HP, 230/460 volt, 3-phase, 60Hz, high torque, NEMA-B design, TEFC electric motor