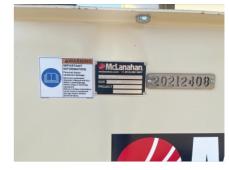

## #SN: 20212408

- Fabricated steel Washer Box, ribbed and flanged for stiffness and rigidity
- · Adjustable overflow weirs on sides and end
- Removable baffle plate in front of pool area
- · Rising current water manifold inlets beneath the pool area
- Extra heavy steel pipe shafts flanged at both ends
- Spiral steel screw flights welded to shafts
- Renewable hard white iron wearing shoes bolted to screw flights
- Twin Seal Pak bearing package units at feed end
- · Self-aligning, anti-friction roller bearings at discharge end
- Shaft mounted reducer gearboxes
- · Adjustable motor bases, motor sheaves, V-belts and drive guards
- Excluding motors and motor controls
- Bolt on product discharge chute
- Standard supports at product end only
- 2x25 HP, 230/460 volt, 3-phase, 60Hz, high torque, NEMA-B design, TEFC electric motor