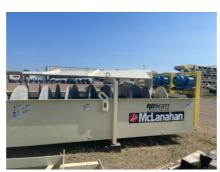

## McLanahan 44in x 33'ft Fine Material Double Screw Washer Unit #1222

## #SN: 20212408

- Fabricated steel Washer Box, ribbed and flanged for stiffness and rigidity
- · Adjustable overflow weirs on sides and end
- Removable baffle plate in front of pool area
- · Rising current water manifold inlets beneath the pool area
- Extra heavy steel pipe shafts flanged at both ends
- Spiral steel screw flights welded to shafts
- Renewable hard white iron wearing shoes bolted to screw flights
- Twin Seal Pak bearing package units at feed end
- · Self-aligning, anti-friction roller bearings at discharge end
- Shaft mounted reducer gearboxes
- · Adjustable motor bases, motor sheaves, V-belts and drive guards
- Excluding motors and motor controls
- Bolt on product discharge chute
- Standard supports at product end only
- 2x25 HP, 230/460 volt, 3-phase, 60Hz, high torque, NEMA-B design, TEFC electric motor