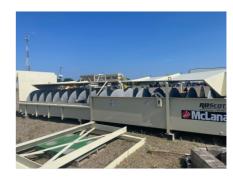

## McLanahan 44in x 33'ft Fine Material Double Screw Washer Unit #1222

## #SN: 20212408

- Fabricated steel Washer Box, ribbed and flanged for stiffness and rigidity
- · Adjustable overflow weirs on sides and end
- Removable baffle plate in front of pool area
- · Rising current water manifold inlets beneath the pool area
- Extra heavy steel pipe shafts flanged at both ends
- Spiral steel screw flights welded to shafts
- Renewable hard white iron wearing shoes bolted to screw flights
- Twin Seal Pak bearing package units at feed end
- · Self-aligning, anti-friction roller bearings at discharge end
- Shaft mounted reducer gearboxes
- · Adjustable motor bases, motor sheaves, V-belts and drive guards
- Excluding motors and motor controls
- Bolt on product discharge chute
- Standard supports at product end only
- 2x25 HP, 230/460 volt, 3-phase, 60Hz, high torque, NEMA-B design, TEFC electric motor