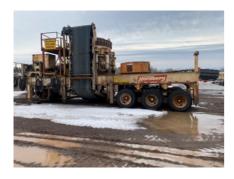

# **Used 1987 Nordberg Portable Omnicone Unit #1201**

### **Heavy Duty Chassis**

- Triple axle with walking beam suspension
- Budd type wheels, twelve 11:00 x 2.5 load range "H" tires
- Air brakes, for semi-trailer towing
- Under crusher hopper
- Travel lights
- Mud flaps