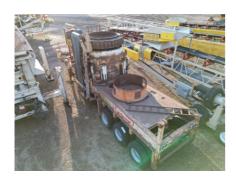

# **Used 1987 Nordberg Portable Omnicone Unit #1201**

## Nordberg Omnicone 1560

- · Dual directional hydraulic adjustment
- · Hydraulic clearing of crushing chamber
- Automatic tramp iron release
- Bronze bearings
- Package lubrication system (consisting of independent pump, oil pressure switch, oil temperature switch, oil tank with strainer, oil level gauge, two thermometers, oil heater with thermostat with contractor, air radiator type oil cooler, and oil filter, mounted on a common base)
- · Crusher sheave and motor sheave
- 300HP, 1200RPM motors

### **Heavy Duty Chassis**

- Triple axle with walking beam suspension
- Budd type wheels, twelve 11:00 x 2.5 load range "H" tires
- Air brakes, for semi-trailer towing
- Under crusher hopper
- Travel lights
- Mud flaps