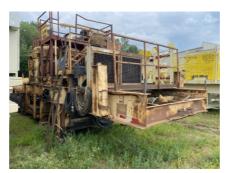

# **Used 1987 Nordberg Portable Omnicone Unit #1201**

## Nordberg Omnicone 1560

- · Dual directional hydraulic adjustment
- · Hydraulic clearing of crushing chamber
- Automatic tramp iron release
- Bronze bearings
- Package lubrication system (consisting of independent pump, oil pressure switch, oil temperature switch, oil tank with strainer, oil level gauge, two thermometers, oil heater with thermostat with contractor, air radiator type oil cooler, and oil filter, mounted on a common base)
- · Crusher sheave and motor sheave
- 300HP, 1200RPM motors

### **Heavy Duty Chassis**

- Triple axle with walking beam suspension
- Budd type wheels, twelve 11:00 x 2.5 load range "H" tires
- Air brakes, for semi-trailer towing
- Under crusher hopper
- Travel lights
- Mud flaps