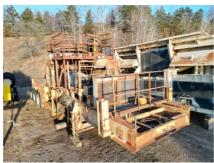

# **Used 1987 Nordberg Portable Omnicone Unit #1201**

## Nordberg Omnicone 1560

- · Dual directional hydraulic adjustment
- · Hydraulic clearing of crushing chamber
- Automatic tramp iron release
- Bronze bearings
- Package lubrication system (consisting of independent pump, oil pressure switch, oil temperature switch, oil tank with strainer, oil level gauge, two thermometers, oil heater with thermostat with contractor, air radiator type oil cooler, and oil filter, mounted on a common base)
- · Crusher sheave and motor sheave
- 300HP, 1200RPM motors

#### **New Control Panel**

- Enclosure w/support frame
- Main breaker
- Disconnect switch w/door handle
- Circuit breakers and starters for
  - Lube pump
  - Hydraulic pump
  - Oil cooler
  - Discharge conveyor
- (1) Softstart to control one 150hp crusher motor and (1) starter for second 150hp motor
- Panel wired using existing cable on the plant