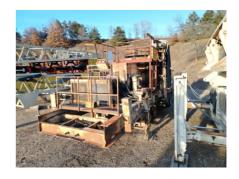

# **Used 1987 Nordberg Portable Omnicone Unit #1201**

## Nordberg Omnicone 1560

- · Dual directional hydraulic adjustment
- · Hydraulic clearing of crushing chamber
- Automatic tramp iron release
- Bronze bearings
- Package lubrication system (consisting of independent pump, oil pressure switch, oil temperature switch, oil tank with strainer, oil level gauge, two thermometers, oil heater with thermostat with contractor, air radiator type oil cooler, and oil filter, mounted on a common base)
- · Crusher sheave and motor sheave
- 300HP, 1200RPM motors

#### **New Control Panel**

- Enclosure w/support frame
- Main breaker
- Disconnect switch w/door handle
- Circuit breakers and starters for
  - Lube pump
  - Hydraulic pump
  - Oil cooler
  - Discharge conveyor
- (1) Softstart to control one 150hp crusher motor and (1) starter for second 150hp motor
- Panel wired using existing cable on the plant