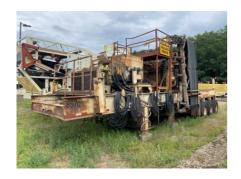

# **Used 1987 Nordberg Portable Omnicone Unit #1201**

#### #SN P-6000-M543

## Nordberg Omnicone 1560

- · Dual directional hydraulic adjustment
- · Hydraulic clearing of crushing chamber
- Automatic tramp iron release
- Bronze bearings
- Package lubrication system (consisting of independent pump, oil pressure switch, oil temperature switch, oil tank with strainer, oil level gauge, two thermometers, oil heater with thermostat with contractor, air radiator type oil cooler, and oil filter, mounted on a common base)
- · Crusher sheave and motor sheave
- 300HP, 1200RPM motors

### **Heavy Duty Chassis**

- Triple axle with walking beam suspension
- Budd type wheels, twelve 11:00 x 2.5 load range "H" tires
- Air brakes, for semi-trailer towing
- Under crusher hopper
- Travel lights
- Mud flaps