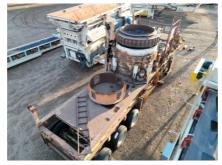

# **Used 1987 Nordberg Portable Omnicone Unit #1201**

## Nordberg Omnicone 1560

- · Dual directional hydraulic adjustment
- · Hydraulic clearing of crushing chamber
- Automatic tramp iron release
- Bronze bearings
- Package lubrication system (consisting of independent pump, oil pressure switch, oil temperature switch, oil tank with strainer, oil level gauge, two thermometers, oil heater with thermostat with contractor, air radiator type oil cooler, and oil filter, mounted on a common base)
- · Crusher sheave and motor sheave
- 300HP, 1200RPM motors

### **Heavy Duty Chassis**

- Triple axle with walking beam suspension
- Budd type wheels, twelve 11:00 x 2.5 load range "H" tires
- Air brakes, for semi-trailer towing
- Under crusher hopper
- Travel lights
- Mud flaps