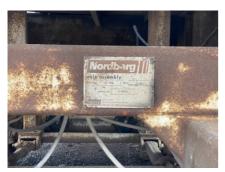

, oil level gauge, two thermometers, oil heater with thermostat with contractor, air radiator type oil cooler, and oil filter, mounted on a common base)
- · Crusher sheave and motor sheave
- 300HP, 1200RPM motors

#### **New Control Panel**

- Enclosure w/support frame
- Main breaker
- Disconnect switch w/door handle
- Circuit breakers and starters for
  - Lube pump
  - Hydraulic pump
  - Oil cooler
  - Discharge conveyor
- (1) Softstart to control one 150hp crusher motor and (1) starter for second 150hp motor
- Panel wired using existing cable on the plant

### **Heavy Duty Chassis**

- Triple axle with walking beam suspension
- Budd type wheels, twelve 11:00 x 2.5 load range "H" tires
- Air brakes, for semi-trailer towing
- Under crusher hopper
- Travel lights
- Mud flaps