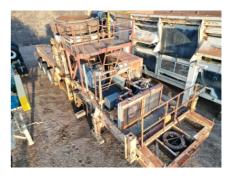

# **Used 1987 Nordberg Portable Omnicone Unit #1201**

## Nordberg Omnicone 1560

- · Dual directional hydraulic adjustment
- · Hydraulic clearing of crushing chamber
- Automatic tramp iron release
- Bronze bearings
- Package lubrication system (consisting of independent pump, oil pressure switch, oil temperature switch, oil tank with strainer, oil level gauge, two thermometers, oil heater with thermostat with contractor, air radiator type oil cooler, and oil filter, mounted on a common base)
- · Crusher sheave and motor sheave
- 300HP, 1200RPM motors

### **Heavy Duty Chassis**

- Triple axle with walking beam suspension
- Budd type wheels, twelve 11:00 x 2.5 load range "H" tires
- Air brakes, for semi-trailer towing
- Under crusher hopper
- Travel lights
- Mud flaps