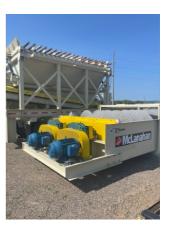

## McLanahan 44in x 33ft Fine Material Double Screw Washer Unit #1223

## #SN: 20212409

- Fabricated steel Washer Box, ribbed and flanged for stiffness and rigidity
- · Adjustable overflow weirs on sides and end
- Removable baffle plate in front of pool area
- · Rising current water manifold inlets beneath the pool area
- Extra heavy steel pipe shafts flanged at both ends
- Spiral steel screw flights welded to shafts
- Renewable hard white iron wearing shoes bolted to screw flights
- Twin Seal Pak bearing package units at feed end
- · Self-aligning, anti-friction roller bearings at discharge end
- Shaft mounted reducer gearboxes
- · Adjustable motor bases, motor sheaves, V-belts and drive guards
- Excluding motors and motor controls
- Bolt on product discharge chute
- Standard supports at product end only
- 2x25 HP, 230/460 volt, 3-phase, 60Hz, high torque, NEMA-B design, TEFC electric motor