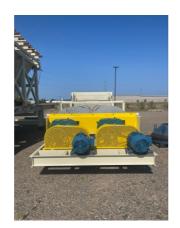

## McLanahan 44in x 33ft Fine Material Double Screw Washer Unit #1223

## #SN: 20212409

- Fabricated steel Washer Box, ribbed and flanged for stiffness and rigidity
- · Adjustable overflow weirs on sides and end
- Removable baffle plate in front of pool area
- · Rising current water manifold inlets beneath the pool area
- Extra heavy steel pipe shafts flanged at both ends
- Spiral steel screw flights welded to shafts
- Renewable hard white iron wearing shoes bolted to screw flights
- Twin Seal Pak bearing package units at feed end
- · Self-aligning, anti-friction roller bearings at discharge end
- Shaft mounted reducer gearboxes
- · Adjustable motor bases, motor sheaves, V-belts and drive guards
- Excluding motors and motor controls
- Bolt on product discharge chute
- Standard supports at product end only
- 2x25 HP, 230/460 volt, 3-phase, 60Hz, high torque, NEMA-B design, TEFC electric motor