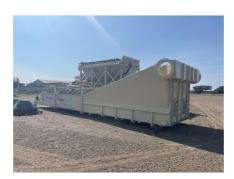

## McLanahan 44in x 33ft Fine Material Double Screw Washer Unit #1223

## #SN: 20212409

- Fabricated steel Washer Box, ribbed and flanged for stiffness and rigidity
- · Adjustable overflow weirs on sides and end
- Removable baffle plate in front of pool area
- · Rising current water manifold inlets beneath the pool area
- Extra heavy steel pipe shafts flanged at both ends
- Spiral steel screw flights welded to shafts
- Renewable hard white iron wearing shoes bolted to screw flights
- Twin Seal Pak bearing package units at feed end
- · Self-aligning, anti-friction roller bearings at discharge end
- Shaft mounted reducer gearboxes
- · Adjustable motor bases, motor sheaves, V-belts and drive guards
- Excluding motors and motor controls
- Bolt on product discharge chute
- Standard supports at product end only
- 2x25 HP, 230/460 volt, 3-phase, 60Hz, high torque, NEMA-B design, TEFC electric motor