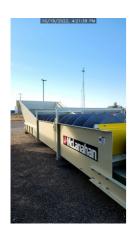

## McLanahan 44in x 33ft Fine Material Double Screw Washer Unit #1223

## #SN: 20212409

- Fabricated steel Washer Box, ribbed and flanged for stiffness and rigidity
- · Adjustable overflow weirs on sides and end
- Removable baffle plate in front of pool area
- · Rising current water manifold inlets beneath the pool area
- Extra heavy steel pipe shafts flanged at both ends
- Spiral steel screw flights welded to shafts
- Renewable hard white iron wearing shoes bolted to screw flights
- Twin Seal Pak bearing package units at feed end
- · Self-aligning, anti-friction roller bearings at discharge end
- Shaft mounted reducer gearboxes
- · Adjustable motor bases, motor sheaves, V-belts and drive guards
- Excluding motors and motor controls
- Bolt on product discharge chute
- Standard supports at product end only
- 2x25 HP, 230/460 volt, 3-phase, 60Hz, high torque, NEMA-B design, TEFC electric motor