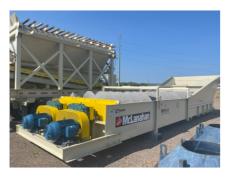

## McLanahan 44in x 33ft Fine Material Double Screw Washer Unit #1223

## #SN: 20212409

- Fabricated steel Washer Box, ribbed and flanged for stiffness and rigidity
- · Adjustable overflow weirs on sides and end
- Removable baffle plate in front of pool area
- · Rising current water manifold inlets beneath the pool area
- Extra heavy steel pipe shafts flanged at both ends
- Spiral steel screw flights welded to shafts
- Renewable hard white iron wearing shoes bolted to screw flights
- Twin Seal Pak bearing package units at feed end
- · Self-aligning, anti-friction roller bearings at discharge end
- Shaft mounted reducer gearboxes
- · Adjustable motor bases, motor sheaves, V-belts and drive guards
- Excluding motors and motor controls
- Bolt on product discharge chute
- Standard supports at product end only
- 2x25 HP, 230/460 volt, 3-phase, 60Hz, high torque, NEMA-B design, TEFC electric motor