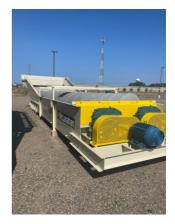

## McLanahan 44in x 33ft Fine Material Double Screw Washer Unit #1223

## #SN: 20212409

- Fabricated steel Washer Box, ribbed and flanged for stiffness and rigidity
- · Adjustable overflow weirs on sides and end
- Removable baffle plate in front of pool area
- · Rising current water manifold inlets beneath the pool area
- Extra heavy steel pipe shafts flanged at both ends
- Spiral steel screw flights welded to shafts
- Renewable hard white iron wearing shoes bolted to screw flights
- Twin Seal Pak bearing package units at feed end
- · Self-aligning, anti-friction roller bearings at discharge end
- Shaft mounted reducer gearboxes
- · Adjustable motor bases, motor sheaves, V-belts and drive guards
- Excluding motors and motor controls
- Bolt on product discharge chute
- Standard supports at product end only
- 2x25 HP, 230/460 volt, 3-phase, 60Hz, high torque, NEMA-B design, TEFC electric motor