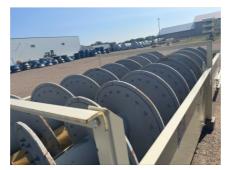

## McLanahan 44in x 33ft Fine Material Double Screw Washer Unit #1223

## #SN: 20212409

- Fabricated steel Washer Box, ribbed and flanged for stiffness and rigidity
- · Adjustable overflow weirs on sides and end
- Removable baffle plate in front of pool area
- · Rising current water manifold inlets beneath the pool area
- Extra heavy steel pipe shafts flanged at both ends
- Spiral steel screw flights welded to shafts
- Renewable hard white iron wearing shoes bolted to screw flights
- Twin Seal Pak bearing package units at feed end
- · Self-aligning, anti-friction roller bearings at discharge end
- Shaft mounted reducer gearboxes
- · Adjustable motor bases, motor sheaves, V-belts and drive guards
- Excluding motors and motor controls
- Bolt on product discharge chute
- Standard supports at product end only
- 2x25 HP, 230/460 volt, 3-phase, 60Hz, high torque, NEMA-B design, TEFC electric motor