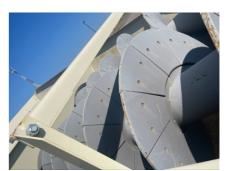

## McLanahan 44in x 33ft Fine Material Double Screw Washer Unit #1223

## #SN: 20212409

- Fabricated steel Washer Box, ribbed and flanged for stiffness and rigidity
- · Adjustable overflow weirs on sides and end
- Removable baffle plate in front of pool area
- · Rising current water manifold inlets beneath the pool area
- Extra heavy steel pipe shafts flanged at both ends
- Spiral steel screw flights welded to shafts
- Renewable hard white iron wearing shoes bolted to screw flights
- Twin Seal Pak bearing package units at feed end
- · Self-aligning, anti-friction roller bearings at discharge end
- Shaft mounted reducer gearboxes
- · Adjustable motor bases, motor sheaves, V-belts and drive guards
- Excluding motors and motor controls
- Bolt on product discharge chute
- Standard supports at product end only
- 2x25 HP, 230/460 volt, 3-phase, 60Hz, high torque, NEMA-B design, TEFC electric motor