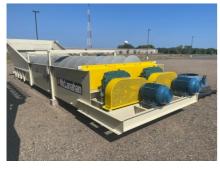

## McLanahan 44in x 33ft Fine Material Double Screw Washer Unit #1223

## #SN: 20212409

- Fabricated steel Washer Box, ribbed and flanged for stiffness and rigidity
- · Adjustable overflow weirs on sides and end
- Removable baffle plate in front of pool area
- · Rising current water manifold inlets beneath the pool area
- Extra heavy steel pipe shafts flanged at both ends
- Spiral steel screw flights welded to shafts
- Renewable hard white iron wearing shoes bolted to screw flights
- Twin Seal Pak bearing package units at feed end
- · Self-aligning, anti-friction roller bearings at discharge end
- Shaft mounted reducer gearboxes
- · Adjustable motor bases, motor sheaves, V-belts and drive guards
- Excluding motors and motor controls
- Bolt on product discharge chute
- Standard supports at product end only
- 2x25 HP, 230/460 volt, 3-phase, 60Hz, high torque, NEMA-B design, TEFC electric motor