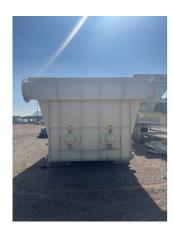

## McLanahan 44in x 33ft Fine Material Double Screw Washer Unit #1223

## #SN: 20212409

- Fabricated steel Washer Box, ribbed and flanged for stiffness and rigidity
- · Adjustable overflow weirs on sides and end
- Removable baffle plate in front of pool area
- · Rising current water manifold inlets beneath the pool area
- Extra heavy steel pipe shafts flanged at both ends
- Spiral steel screw flights welded to shafts
- Renewable hard white iron wearing shoes bolted to screw flights
- Twin Seal Pak bearing package units at feed end
- · Self-aligning, anti-friction roller bearings at discharge end
- Shaft mounted reducer gearboxes
- · Adjustable motor bases, motor sheaves, V-belts and drive guards
- Excluding motors and motor controls
- Bolt on product discharge chute
- Standard supports at product end only
- 2x25 HP, 230/460 volt, 3-phase, 60Hz, high torque, NEMA-B design, TEFC electric motor