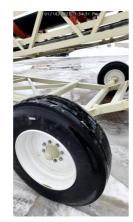

## #36600223779

- Frame: : 3 x 3 x 1/4" Chords with 2 x 2 x 3/16" Lattice members with 3 x 3 x 3/16" angle recessed in frame for troughing idlers
- 24" Deep Truss
- SLI V-style adjustable height under carriage manual pin adjustment
- Axle: Single Fixed w/single 11.00-22.5 tires with swivel plates for manual radial travel
- Head pulley: 14" x 38" C.F. 3/8" H.B. lagging 2-15/16" shaft
- Tail pulley: 12" x 38" Wing style 2-7/16" shaft
- Troughing idlers: CEMA B 5" rollers on 4' centers
- Return idlers: CEMA B- 5" rollers on 10' centers
- Return idler nip guards
- Gear Reducer: Master PT size 5 with backstop
- Motor: 20HP 1800RPM 230/460/3ph Toshiba
- 750TPH / 400FPM
- Bearings: Dodge SCM
- Take-ups: SLI Screw Type
- Conveyor belt: 36"- 3 ply 3/16" x 1/16" cover
- Belt scraper: Superior
- 6' Radial receiving hopper with extra idlers at load point
- Radial Hopper with stake pockets (removable)
- Tow ring
- Guarding: Tail pulley and V-belts
- Sandblasted: Frame
- (1) Coat primer urethane (1) Coat finished urethane