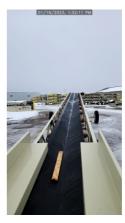

## #36600223779

- Frame: : 3 x 3 x 1/4" Chords with 2 x 2 x 3/16" Lattice members with 3 x 3 x 3/16" angle recessed in frame for troughing idlers
- 24" Deep Truss
- SLI V-style adjustable height under carriage manual pin adjustment
- Axle: Single Fixed w/single 11.00-22.5 tires with swivel plates for manual radial travel
- Head pulley: 14" x 38" C.F. 3/8" H.B. lagging 2-15/16" shaft
- Tail pulley: 12" x 38" Wing style 2-7/16" shaft
- Troughing idlers: CEMA B 5" rollers on 4' centers
- Return idlers: CEMA B- 5" rollers on 10' centers
- Return idler nip guards
- Gear Reducer: Master PT size 5 with backstop
- Motor: 20HP 1800RPM 230/460/3ph Toshiba
- 750TPH / 400FPM
- Bearings: Dodge SCM
- Take-ups: SLI Screw Type
- Conveyor belt: 36"- 3 ply 3/16" x 1/16" cover
- Belt scraper: Superior
- 6' Radial receiving hopper with extra idlers at load point
- Radial Hopper with stake pockets (removable)
- Tow ring
- Guarding: Tail pulley and V-belts
- Sandblasted: Frame
- (1) Coat primer urethane (1) Coat finished urethane