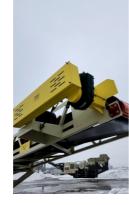

## #36600223779

- Frame: : 3 x 3 x 1/4" Chords with 2 x 2 x 3/16" Lattice members with 3 x 3 x 3/16" angle recessed in frame for troughing idlers
- 24" Deep Truss
- SLI V-style adjustable height under carriage manual pin adjustment
- Axle: Single Fixed w/single 11.00-22.5 tires with swivel plates for manual radial travel
- Head pulley: 14" x 38" C.F. 3/8" H.B. lagging 2-15/16" shaft
- Tail pulley: 12" x 38" Wing style 2-7/16" shaft
- Troughing idlers: CEMA B 5" rollers on 4' centers
- Return idlers: CEMA B- 5" rollers on 10' centers
- Return idler nip guards
- Gear Reducer: Master PT size 5 with backstop
- Motor: 20HP 1800RPM 230/460/3ph Toshiba
- 750TPH / 400FPM
- Bearings: Dodge SCM
- Take-ups: SLI Screw Type
- Conveyor belt: 36"- 3 ply 3/16" x 1/16" cover
- Belt scraper: Superior
- 6' Radial receiving hopper with extra idlers at load point
- Radial Hopper with stake pockets (removable)
- Tow ring
- Guarding: Tail pulley and V-belts
- Sandblasted: Frame
- (1) Coat primer urethane (1) Coat finished urethane