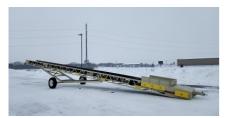

## Straightline 36x60 Pit Portable Radial Stacking Conveyor Unit #1236

## #36600223779

- Frame: : 3 x 3 x 1/4" Chords with 2 x 2 x 3/16" Lattice members with 3 x 3 x 3/16" angle recessed in frame for troughing idlers
- 24" Deep Truss
- SLI V-style adjustable height under carriage manual pin adjustment
- Axle: Single Fixed w/single 11.00-22.5 tires with swivel plates for manual radial travel
- Head pulley: 14" x 38" C.F. 3/8" H.B. lagging 2-15/16" shaft
- Tail pulley: 12" x 38" Wing style 2-7/16" shaft
- Troughing idlers: CEMA B 5" rollers on 4' centers
- Return idlers: CEMA B- 5" rollers on 10' centers
- Return idler nip guards
- Gear Reducer: Master PT size 5 with backstop
- Motor: 20HP 1800RPM 230/460/3ph Toshiba
- 750TPH / 400FPM
- Bearings: Dodge SCM
- Take-ups: SLI Screw Type
- Conveyor belt: 36"- 3 ply 3/16" x 1/16" cover
- Belt scraper: Superior
- 6' Radial receiving hopper with extra idlers at load point
- Radial Hopper with stake pockets (removable)
- Tow ring
- Guarding: Tail pulley and V-belts
- Sandblasted: Frame
- (1) Coat primer urethane (1) Coat finished urethane