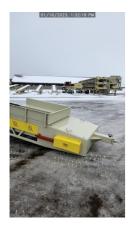

## Straightline 36x60 Pit Portable Radial Stacking Conveyor Unit #1236

## #36600223779

- Frame: : 3 x 3 x 1/4" Chords with 2 x 2 x 3/16" Lattice members with 3 x 3 x 3/16" angle recessed in frame for troughing idlers
- 24" Deep Truss
- SLI V-style adjustable height under carriage manual pin adjustment
- Axle: Single Fixed w/single 11.00-22.5 tires with swivel plates for manual radial travel
- Head pulley: 14" x 38" C.F. 3/8" H.B. lagging 2-15/16" shaft
- Tail pulley: 12" x 38" Wing style 2-7/16" shaft
- Troughing idlers: CEMA B 5" rollers on 4' centers
- Return idlers: CEMA B- 5" rollers on 10' centers
- Return idler nip guards
- Gear Reducer: Master PT size 5 with backstop
- Motor: 20HP 1800RPM 230/460/3ph Toshiba
- 750TPH / 400FPM
- Bearings: Dodge SCM
- Take-ups: SLI Screw Type
- Conveyor belt: 36"- 3 ply 3/16" x 1/16" cover
- Belt scraper: Superior
- 6' Radial receiving hopper with extra idlers at load point
- Radial Hopper with stake pockets (removable)
- Tow ring
- Guarding: Tail pulley and V-belts
- Sandblasted: Frame
- (1) Coat primer urethane (1) Coat finished urethane