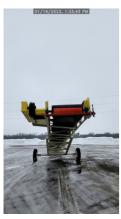

## Straightline 36x60 Pit Portable Radial Stacking Conveyor Unit #1236

## #36600223779

- Frame: : 3 x 3 x 1/4" Chords with 2 x 2 x 3/16" Lattice members with 3 x 3 x 3/16" angle recessed in frame for troughing idlers
- 24" Deep Truss
- SLI V-style adjustable height under carriage manual pin adjustment
- Axle: Single Fixed w/single 11.00-22.5 tires with swivel plates for manual radial travel
- Head pulley: 14" x 38" C.F. 3/8" H.B. lagging 2-15/16" shaft
- Tail pulley: 12" x 38" Wing style 2-7/16" shaft
- Troughing idlers: CEMA B 5" rollers on 4' centers
- Return idlers: CEMA B- 5" rollers on 10' centers
- Return idler nip guards
- Gear Reducer: Master PT size 5 with backstop
- Motor: 20HP 1800RPM 230/460/3ph Toshiba
- 750TPH / 400FPM
- Bearings: Dodge SCM
- Take-ups: SLI Screw Type
- Conveyor belt: 36"- 3 ply 3/16" x 1/16" cover
- Belt scraper: Superior
- 6' Radial receiving hopper with extra idlers at load point
- Radial Hopper with stake pockets (removable)
- Tow ring
- Guarding: Tail pulley and V-belts
- Sandblasted: Frame
- (1) Coat primer urethane (1) Coat finished urethane