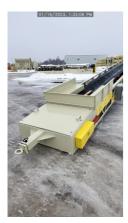

## Straightline 36x60 Pit Portable Radial Stacking Conveyor Unit #1236

## #36600223779

- Frame: : 3 x 3 x 1/4" Chords with 2 x 2 x 3/16" Lattice members with 3 x 3 x 3/16" angle recessed in frame for troughing idlers
- 24" Deep Truss
- SLI V-style adjustable height under carriage manual pin adjustment
- Axle: Single Fixed w/single 11.00-22.5 tires with swivel plates for manual radial travel
- Head pulley: 14" x 38" C.F. 3/8" H.B. lagging 2-15/16" shaft
- Tail pulley: 12" x 38" Wing style 2-7/16" shaft
- Troughing idlers: CEMA B 5" rollers on 4' centers
- Return idlers: CEMA B- 5" rollers on 10' centers
- Return idler nip guards
- Gear Reducer: Master PT size 5 with backstop
- Motor: 20HP 1800RPM 230/460/3ph Toshiba
- 750TPH / 400FPM
- Bearings: Dodge SCM
- Take-ups: SLI Screw Type
- Conveyor belt: 36"- 3 ply 3/16" x 1/16" cover
- Belt scraper: Superior
- 6' Radial receiving hopper with extra idlers at load point
- Radial Hopper with stake pockets (removable)
- Tow ring
- Guarding: Tail pulley and V-belts
- Sandblasted: Frame
- (1) Coat primer urethane (1) Coat finished urethane