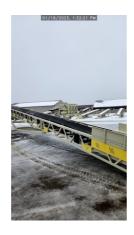

## Straightline 36x60 Pit Portable Radial Stacking Conveyor Unit #1236

## #36600223779

- Frame: : 3 x 3 x 1/4" Chords with 2 x 2 x 3/16" Lattice members with 3 x 3 x 3/16" angle recessed in frame for troughing idlers
- 24" Deep Truss
- SLI V-style adjustable height under carriage manual pin adjustment
- Axle: Single Fixed w/single 11.00-22.5 tires with swivel plates for manual radial travel
- Head pulley: 14" x 38" C.F. 3/8" H.B. lagging 2-15/16" shaft
- Tail pulley: 12" x 38" Wing style 2-7/16" shaft
- Troughing idlers: CEMA B 5" rollers on 4' centers
- Return idlers: CEMA B- 5" rollers on 10' centers
- Return idler nip guards
- Gear Reducer: Master PT size 5 with backstop
- Motor: 20HP 1800RPM 230/460/3ph Toshiba
- 750TPH / 400FPM
- Bearings: Dodge SCM
- Take-ups: SLI Screw Type
- Conveyor belt: 36"- 3 ply 3/16" x 1/16" cover
- Belt scraper: Superior
- 6' Radial receiving hopper with extra idlers at load point
- Radial Hopper with stake pockets (removable)
- Tow ring
- Guarding: Tail pulley and V-belts
- Sandblasted: Frame
- (1) Coat primer urethane (1) Coat finished urethane