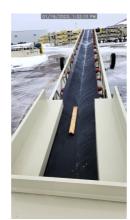

## Straightline 36x60 Pit Portable Radial Stacking Conveyor Unit #1236

## #36600223779

- Frame: : 3 x 3 x 1/4" Chords with 2 x 2 x 3/16" Lattice members with 3 x 3 x 3/16" angle recessed in frame for troughing idlers
- 24" Deep Truss
- SLI V-style adjustable height under carriage manual pin adjustment
- Axle: Single Fixed w/single 11.00-22.5 tires with swivel plates for manual radial travel
- Head pulley: 14" x 38" C.F. 3/8" H.B. lagging 2-15/16" shaft
- Tail pulley: 12" x 38" Wing style 2-7/16" shaft
- Troughing idlers: CEMA B 5" rollers on 4' centers
- Return idlers: CEMA B- 5" rollers on 10' centers
- Return idler nip guards
- Gear Reducer: Master PT size 5 with backstop
- Motor: 20HP 1800RPM 230/460/3ph Toshiba
- 750TPH / 400FPM
- Bearings: Dodge SCM
- Take-ups: SLI Screw Type
- Conveyor belt: 36"- 3 ply 3/16" x 1/16" cover
- Belt scraper: Superior
- 6' Radial receiving hopper with extra idlers at load point
- Radial Hopper with stake pockets (removable)
- Tow ring
- Guarding: Tail pulley and V-belts
- Sandblasted: Frame
- (1) Coat primer urethane (1) Coat finished urethane