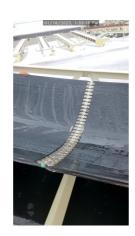

## #36600223779

- Frame: : 3 x 3 x 1/4" Chords with 2 x 2 x 3/16" Lattice members with 3 x 3 x 3/16" angle recessed in frame for troughing idlers
- 24" Deep Truss
- SLI V-style adjustable height under carriage manual pin adjustment
- Axle: Single Fixed w/single 11.00-22.5 tires with swivel plates for manual radial travel
- Head pulley: 14" x 38" C.F. 3/8" H.B. lagging 2-15/16" shaft
- Tail pulley: 12" x 38" Wing style 2-7/16" shaft
- Troughing idlers: CEMA B 5" rollers on 4' centers
- Return idlers: CEMA B- 5" rollers on 10' centers
- Return idler nip guards
- Gear Reducer: Master PT size 5 with backstop
- Motor: 20HP 1800RPM 230/460/3ph Toshiba
- 750TPH / 400FPM
- Bearings: Dodge SCM
- Take-ups: SLI Screw Type
- Conveyor belt: 36"- 3 ply 3/16" x 1/16" cover
- Belt scraper: Superior
- 6' Radial receiving hopper with extra idlers at load point
- Radial Hopper with stake pockets (removable)
- Tow ring
- Guarding: Tail pulley and V-belts
- Sandblasted: Frame
- (1) Coat primer urethane (1) Coat finished urethane