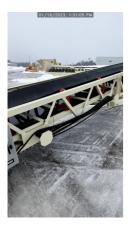

## Straightline 36x60 Pit Portable Radial Stacking Conveyor Unit #1236

## #36600223779

- Frame: : 3 x 3 x 1/4" Chords with 2 x 2 x 3/16" Lattice members with 3 x 3 x 3/16" angle recessed in frame for troughing idlers
- 24" Deep Truss
- SLI V-style adjustable height under carriage manual pin adjustment
- Axle: Single Fixed w/single 11.00-22.5 tires with swivel plates for manual radial travel
- Head pulley: 14" x 38" C.F. 3/8" H.B. lagging 2-15/16" shaft
- Tail pulley: 12" x 38" Wing style 2-7/16" shaft
- Troughing idlers: CEMA B 5" rollers on 4' centers
- Return idlers: CEMA B- 5" rollers on 10' centers
- Return idler nip guards
- Gear Reducer: Master PT size 5 with backstop
- Motor: 20HP 1800RPM 230/460/3ph Toshiba
- 750TPH / 400FPM
- Bearings: Dodge SCM
- Take-ups: SLI Screw Type
- Conveyor belt: 36"- 3 ply 3/16" x 1/16" cover
- Belt scraper: Superior
- 6' Radial receiving hopper with extra idlers at load point
- Radial Hopper with stake pockets (removable)
- Tow ring
- Guarding: Tail pulley and V-belts
- Sandblasted: Frame
- (1) Coat primer urethane (1) Coat finished urethane