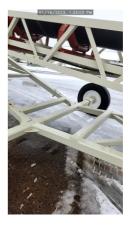

## #36600223779

- Frame: : 3 x 3 x 1/4" Chords with 2 x 2 x 3/16" Lattice members with 3 x 3 x 3/16" angle recessed in frame for troughing idlers
- 24" Deep Truss
- SLI V-style adjustable height under carriage manual pin adjustment
- Axle: Single Fixed w/single 11.00-22.5 tires with swivel plates for manual radial travel
- Head pulley: 14" x 38" C.F. 3/8" H.B. lagging 2-15/16" shaft
- Tail pulley: 12" x 38" Wing style 2-7/16" shaft
- Troughing idlers: CEMA B 5" rollers on 4' centers
- Return idlers: CEMA B- 5" rollers on 10' centers
- Return idler nip guards
- Gear Reducer: Master PT size 5 with backstop
- Motor: 20HP 1800RPM 230/460/3ph Toshiba
- 750TPH / 400FPM
- Bearings: Dodge SCM
- Take-ups: SLI Screw Type
- Conveyor belt: 36"- 3 ply 3/16" x 1/16" cover
- Belt scraper: Superior
- 6' Radial receiving hopper with extra idlers at load point
- Radial Hopper with stake pockets (removable)
- Tow ring
- Guarding: Tail pulley and V-belts
- Sandblasted: Frame
- (1) Coat primer urethane (1) Coat finished urethane