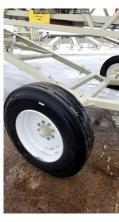

## #SN 36600223778

- Frame: : 3 x 3 x 1/4" Chords with 2 x 2 x 3/16" Lattice members with 3 x 3 x 3/16" angle recessed in frame for troughing idlers
- 24" Deep Truss
- SLI V-style adjustable height under carriage manual pin adjustment
- Axle: Single Fixed w/single 11.00-22.5 tires with swivel plates for manual radial travel
- Head pulley: 14" x 38" C.F. 3/8" H.B. lagging 2-15/16" shaft
- Tail pulley: 12" x 38" Wing style 2-7/16" shaft
- Troughing idlers: CEMA B 5" rollers on 4' centers
- Return idlers: CEMA B-5" rollers on 10' centers
- Return idler nip guards
- Gear Reducer: Master PT size 5 with backstop
- Motor: 20HP 1800RPM 230/460/3ph Toshiba
- 750TPH / 400FPM
- Bearings: Dodge SCM
- Take-ups: SLI Screw Type
- Conveyor belt: 36"- 3 ply 3/16" x 1/16" cover
- Belt scraper: Superior
- 6' Radial receiving hopper with extra idlers at load point
- Radial Hopper with stake pockets (removable)
- Tow ring
- Guarding: Tail pulley and V-belts
- Sandblasted: Frame
- (1) Coat primer urethane (1) Coat finished urethane