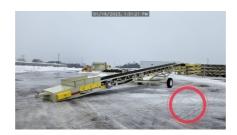

## Straightline 36x60 Pit Portable Radial Stacking Conveyor Unit #1235

## #SN 36600223778

- Frame: : 3 x 3 x 1/4" Chords with 2 x 2 x 3/16" Lattice members with 3 x 3 x 3/16" angle recessed in frame for troughing idlers
- 24" Deep Truss
- SLI V-style adjustable height under carriage manual pin adjustment
- Axle: Single Fixed w/single 11.00-22.5 tires with swivel plates for manual radial travel
- Head pulley: 14" x 38" C.F. 3/8" H.B. lagging 2-15/16" shaft
- Tail pulley: 12" x 38" Wing style 2-7/16" shaft
- Troughing idlers: CEMA B 5" rollers on 4' centers
- Return idlers: CEMA B-5" rollers on 10' centers
- Return idler nip guards
- Gear Reducer: Master PT size 5 with backstop
- Motor: 20HP 1800RPM 230/460/3ph Toshiba
- 750TPH / 400FPM
- Bearings: Dodge SCM
- Take-ups: SLI Screw Type
- Conveyor belt: 36"- 3 ply 3/16" x 1/16" cover
- Belt scraper: Superior
- 6' Radial receiving hopper with extra idlers at load point
- Radial Hopper with stake pockets (removable)
- Tow ring
- Guarding: Tail pulley and V-belts
- Sandblasted: Frame
- (1) Coat primer urethane (1) Coat finished urethane