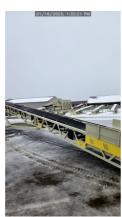

## Straightline 36x60 Pit Portable Radial Stacking Conveyor Unit #1235

## #SN 36600223778

- Frame: : 3 x 3 x 1/4" Chords with 2 x 2 x 3/16" Lattice members with 3 x 3 x 3/16" angle recessed in frame for troughing idlers
- 24" Deep Truss
- SLI V-style adjustable height under carriage manual pin adjustment
- Axle: Single Fixed w/single 11.00-22.5 tires with swivel plates for manual radial travel
- Head pulley: 14" x 38" C.F. 3/8" H.B. lagging 2-15/16" shaft
- Tail pulley: 12" x 38" Wing style 2-7/16" shaft
- Troughing idlers: CEMA B 5" rollers on 4' centers
- Return idlers: CEMA B-5" rollers on 10' centers
- Return idler nip guards
- Gear Reducer: Master PT size 5 with backstop
- Motor: 20HP 1800RPM 230/460/3ph Toshiba
- 750TPH / 400FPM
- Bearings: Dodge SCM
- Take-ups: SLI Screw Type
- Conveyor belt: 36"- 3 ply 3/16" x 1/16" cover
- Belt scraper: Superior
- 6' Radial receiving hopper with extra idlers at load point
- Radial Hopper with stake pockets (removable)
- Tow ring
- Guarding: Tail pulley and V-belts
- Sandblasted: Frame
- (1) Coat primer urethane (1) Coat finished urethane