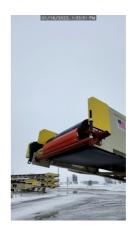

## #SN 36600223778

- Frame: : 3 x 3 x 1/4" Chords with 2 x 2 x 3/16" Lattice members with 3 x 3 x 3/16" angle recessed in frame for troughing idlers
- 24" Deep Truss
- SLI V-style adjustable height under carriage manual pin adjustment
- Axle: Single Fixed w/single 11.00-22.5 tires with swivel plates for manual radial travel
- Head pulley: 14" x 38" C.F. 3/8" H.B. lagging 2-15/16" shaft
- Tail pulley: 12" x 38" Wing style 2-7/16" shaft
- Troughing idlers: CEMA B 5" rollers on 4' centers
- Return idlers: CEMA B-5" rollers on 10' centers
- Return idler nip guards
- Gear Reducer: Master PT size 5 with backstop
- Motor: 20HP 1800RPM 230/460/3ph Toshiba
- 750TPH / 400FPM
- Bearings: Dodge SCM
- Take-ups: SLI Screw Type
- Conveyor belt: 36"- 3 ply 3/16" x 1/16" cover
- Belt scraper: Superior
- 6' Radial receiving hopper with extra idlers at load point
- Radial Hopper with stake pockets (removable)
- Tow ring
- Guarding: Tail pulley and V-belts
- Sandblasted: Frame
- (1) Coat primer urethane (1) Coat finished urethane