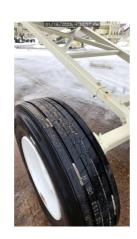

## #SN 36600223778

- Frame: : 3 x 3 x 1/4" Chords with 2 x 2 x 3/16" Lattice members with 3 x 3 x 3/16" angle recessed in frame for troughing idlers
- 24" Deep Truss
- SLI V-style adjustable height under carriage manual pin adjustment
- Axle: Single Fixed w/single 11.00-22.5 tires with swivel plates for manual radial travel
- Head pulley: 14" x 38" C.F. 3/8" H.B. lagging 2-15/16" shaft
- Tail pulley: 12" x 38" Wing style 2-7/16" shaft
- Troughing idlers: CEMA B 5" rollers on 4' centers
- Return idlers: CEMA B-5" rollers on 10' centers
- Return idler nip guards
- Gear Reducer: Master PT size 5 with backstop
- Motor: 20HP 1800RPM 230/460/3ph Toshiba
- 750TPH / 400FPM
- Bearings: Dodge SCM
- Take-ups: SLI Screw Type
- Conveyor belt: 36"- 3 ply 3/16" x 1/16" cover
- Belt scraper: Superior
- 6' Radial receiving hopper with extra idlers at load point
- Radial Hopper with stake pockets (removable)
- Tow ring
- Guarding: Tail pulley and V-belts
- Sandblasted: Frame
- (1) Coat primer urethane (1) Coat finished urethane