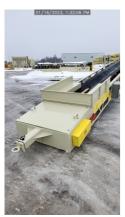

## #SN 36600223778

- Frame: : 3 x 3 x 1/4" Chords with 2 x 2 x 3/16" Lattice members with 3 x 3 x 3/16" angle recessed in frame for troughing idlers
- 24" Deep Truss
- SLI V-style adjustable height under carriage manual pin adjustment
- Axle: Single Fixed w/single 11.00-22.5 tires with swivel plates for manual radial travel
- Head pulley: 14" x 38" C.F. 3/8" H.B. lagging 2-15/16" shaft
- Tail pulley: 12" x 38" Wing style 2-7/16" shaft
- Troughing idlers: CEMA B 5" rollers on 4' centers
- Return idlers: CEMA B-5" rollers on 10' centers
- Return idler nip guards
- Gear Reducer: Master PT size 5 with backstop
- Motor: 20HP 1800RPM 230/460/3ph Toshiba
- 750TPH / 400FPM
- Bearings: Dodge SCM
- Take-ups: SLI Screw Type
- Conveyor belt: 36"- 3 ply 3/16" x 1/16" cover
- Belt scraper: Superior
- 6' Radial receiving hopper with extra idlers at load point
- Radial Hopper with stake pockets (removable)
- Tow ring
- Guarding: Tail pulley and V-belts
- Sandblasted: Frame
- (1) Coat primer urethane (1) Coat finished urethane