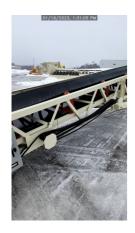

## #SN 36600223778

- Frame: : 3 x 3 x 1/4" Chords with 2 x 2 x 3/16" Lattice members with 3 x 3 x 3/16" angle recessed in frame for troughing idlers
- 24" Deep Truss
- SLI V-style adjustable height under carriage manual pin adjustment
- Axle: Single Fixed w/single 11.00-22.5 tires with swivel plates for manual radial travel
- Head pulley: 14" x 38" C.F. 3/8" H.B. lagging 2-15/16" shaft
- Tail pulley: 12" x 38" Wing style 2-7/16" shaft
- Troughing idlers: CEMA B 5" rollers on 4' centers
- Return idlers: CEMA B-5" rollers on 10' centers
- Return idler nip guards
- Gear Reducer: Master PT size 5 with backstop
- Motor: 20HP 1800RPM 230/460/3ph Toshiba
- 750TPH / 400FPM
- Bearings: Dodge SCM
- Take-ups: SLI Screw Type
- Conveyor belt: 36"- 3 ply 3/16" x 1/16" cover
- Belt scraper: Superior
- 6' Radial receiving hopper with extra idlers at load point
- Radial Hopper with stake pockets (removable)
- Tow ring
- Guarding: Tail pulley and V-belts
- Sandblasted: Frame
- (1) Coat primer urethane (1) Coat finished urethane