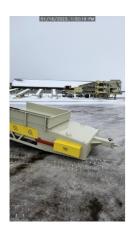

## Straightline 36x60 Pit Portable Radial Stacking Conveyor Unit #1235

## #SN 36600223778

- Frame: : 3 x 3 x 1/4" Chords with 2 x 2 x 3/16" Lattice members with 3 x 3 x 3/16" angle recessed in frame for troughing idlers
- 24" Deep Truss
- SLI V-style adjustable height under carriage manual pin adjustment
- Axle: Single Fixed w/single 11.00-22.5 tires with swivel plates for manual radial travel
- Head pulley: 14" x 38" C.F. 3/8" H.B. lagging 2-15/16" shaft
- Tail pulley: 12" x 38" Wing style 2-7/16" shaft
- Troughing idlers: CEMA B 5" rollers on 4' centers
- Return idlers: CEMA B-5" rollers on 10' centers
- Return idler nip guards
- Gear Reducer: Master PT size 5 with backstop
- Motor: 20HP 1800RPM 230/460/3ph Toshiba
- 750TPH / 400FPM
- Bearings: Dodge SCM
- Take-ups: SLI Screw Type
- Conveyor belt: 36"- 3 ply 3/16" x 1/16" cover
- Belt scraper: Superior
- 6' Radial receiving hopper with extra idlers at load point
- Radial Hopper with stake pockets (removable)
- Tow ring
- Guarding: Tail pulley and V-belts
- Sandblasted: Frame
- (1) Coat primer urethane (1) Coat finished urethane