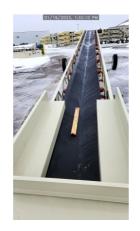

## #SN 36600223778

- Frame: : 3 x 3 x 1/4" Chords with 2 x 2 x 3/16" Lattice members with 3 x 3 x 3/16" angle recessed in frame for troughing idlers
- 24" Deep Truss
- SLI V-style adjustable height under carriage manual pin adjustment
- Axle: Single Fixed w/single 11.00-22.5 tires with swivel plates for manual radial travel
- Head pulley: 14" x 38" C.F. 3/8" H.B. lagging 2-15/16" shaft
- Tail pulley: 12" x 38" Wing style 2-7/16" shaft
- Troughing idlers: CEMA B 5" rollers on 4' centers
- Return idlers: CEMA B-5" rollers on 10' centers
- Return idler nip guards
- Gear Reducer: Master PT size 5 with backstop
- Motor: 20HP 1800RPM 230/460/3ph Toshiba
- 750TPH / 400FPM
- Bearings: Dodge SCM
- Take-ups: SLI Screw Type
- Conveyor belt: 36"- 3 ply 3/16" x 1/16" cover
- Belt scraper: Superior
- 6' Radial receiving hopper with extra idlers at load point
- Radial Hopper with stake pockets (removable)
- Tow ring
- Guarding: Tail pulley and V-belts
- Sandblasted: Frame
- (1) Coat primer urethane (1) Coat finished urethane