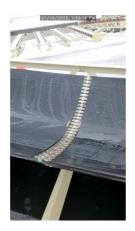

## #SN 36600223778

- Frame: : 3 x 3 x 1/4" Chords with 2 x 2 x 3/16" Lattice members with 3 x 3 x 3/16" angle recessed in frame for troughing idlers
- 24" Deep Truss
- SLI V-style adjustable height under carriage manual pin adjustment
- Axle: Single Fixed w/single 11.00-22.5 tires with swivel plates for manual radial travel
- Head pulley: 14" x 38" C.F. 3/8" H.B. lagging 2-15/16" shaft
- Tail pulley: 12" x 38" Wing style 2-7/16" shaft
- Troughing idlers: CEMA B 5" rollers on 4' centers
- Return idlers: CEMA B-5" rollers on 10' centers
- Return idler nip guards
- Gear Reducer: Master PT size 5 with backstop
- Motor: 20HP 1800RPM 230/460/3ph Toshiba
- 750TPH / 400FPM
- Bearings: Dodge SCM
- Take-ups: SLI Screw Type
- Conveyor belt: 36"- 3 ply 3/16" x 1/16" cover
- Belt scraper: Superior
- 6' Radial receiving hopper with extra idlers at load point
- Radial Hopper with stake pockets (removable)
- Tow ring
- Guarding: Tail pulley and V-belts
- Sandblasted: Frame
- (1) Coat primer urethane (1) Coat finished urethane