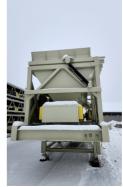

#### Hopper

- 8' x 16' hopper
- Fabricated out of 1/4" plate steel
- Hydraulic Powered Self-Relieving Grizzly Top 3" bars with 6" spacings
- Electric hydraulic power unit with Lodar wireless remote
- Breaker beam inside of hopper
- Manually operated flow control gate, ground level adjustment
- Fold down curtains 3/8" plate steel
- Canoe rubber flashing
- Electrical switchgear with 20hp VFD & 25hp starter