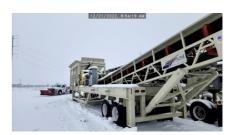

# Straightline 8x16 Portable Bin Feeder with Discharge Conveyor Unit #1239

#### Chassis

- Frame: Wide flange main beams
- Axle: Tandem with (8) 11-22.5 radial tires / 10 bolt hub piloted
- Landing jacks: (2) manual
- Cribbing legs
- Fifth wheel hitch
- Air brakes, light package and mud flaps

#### Hopper

- 8' x 16' hopper
- Fabricated out of 1/4" plate steel
- Hydraulic Powered Self-Relieving Grizzly Top 3" bars with 6" spacings
- Electric hydraulic power unit with Lodar wireless remote
- Breaker beam inside of hopper
- Manually operated flow control gate, ground level adjustment
- Fold down curtains 3/8" plate steel
- Canoe rubber flashing
- Electrical switchgear with 20hp VFD & 25hp starter

# Feed Conveyor (removable under hopper)

- 36" x 20' feed conveyor
- C8 channel frame
- 14" x 38" head pulley, CF with 3/8" HB lagging
- 14" x 38" tail pulley, wing style
- CEMA C 5" Flat impact rollers 8" centers under hopper
- Motor: 20HP 1800RPM 230/460/3ph Toshiba
- Gear reducer: size TA5 40:1
- Take-ups: SLI screw type
- Bearings: Dodge
- Conveyor belting: 36" 3ply <sup>1</sup>/<sub>4</sub>" x 1/16" cover
- Belt Scraper: By Superior

# Pivoting Discharge Conveyor / (18ft from grade to center of head pulley)

- 42" x 46' 24" Truss frame discharge conveyor with manual adjustment
- Skirting entire length of conveyor
- 16" x 44" head pulley, CF with 3/8" HB lagging
- 14" x 44" tail pulley, wing style
- CEMA C 5" dia. 20 deg troughing idlers on 4' centers
- CEMA C 5" dia. return idlers on 10' centers
- Motor: 25 HP 1800RPM 230/460/3ph Toshiba
- Gear reducer: size 6 Master PT with backstop
- Take-ups: Wide Slot
- Bearings: Dodge
- Conveyor belt: 42"- 3 ply 1/4" x 1/16 cover vulcanized splice
- Belt Scraper: By Superior
- 5ft flared receiving hopper with extra idlers
- Guarding: Tail pulley and V-belts
- Sandblasted: Frame
- (1) Coat urethane primer (1) Coat urethane finished
- 3/8" AR400 lining @ wear points