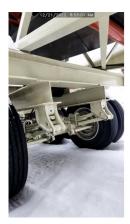

#### Chassis

- Frame: Wide flange main beams
- Axle: Tandem with (8) 11-22.5 radial tires / 10 bolt hub piloted
- Landing jacks: (2) manual
- Cribbing legs
- Fifth wheel hitch
- Air brakes, light package and mud flaps