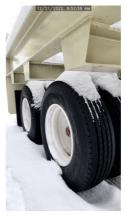

#### Chassis

- Frame: Wide flange main beams
- Axle: Tandem with (8) 11-22.5 radial tires / 10 bolt hub piloted
- Landing jacks: (2) manual
- Cribbing legs
- Fifth wheel hitch
- Air brakes, light package and mud flaps