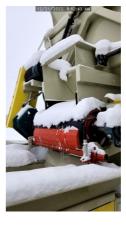

#### Hopper

- 8' x 16' hopper
- Fabricated out of 1/4" plate steel
- Hydraulic Powered Self-Relieving Grizzly Top 3" bars with 6" spacings
- Electric hydraulic power unit with Lodar wireless remote
- Breaker beam inside of hopper
- Manually operated flow control gate, ground level adjustment
- Fold down curtains 3/8" plate steel
- Canoe rubber flashing
- Electrical switchgear with 20hp VFD & 25hp starter