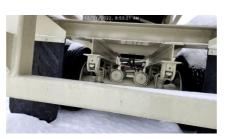

#### Chassis

- Frame: Wide flange main beams
- Axle: Tandem with (8) 11-22.5 radial tires / 10 bolt hub piloted
- Landing jacks: (2) manual
- Cribbing legs
- Fifth wheel hitch
- Air brakes, light package and mud flaps