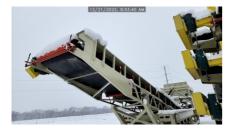

# Pivoting Discharge Conveyor / (18ft from grade to center of head pulley)

- 42" x 46' 24" Truss frame discharge conveyor with manual adjustment
- Skirting entire length of conveyor
- 16" x 44" head pulley, CF with 3/8" HB lagging
- 14" x 44" tail pulley, wing style
- CEMA C 5" dia. 20 deg troughing idlers on 4' centers
- CEMA C 5" dia. return idlers on 10' centers
- Motor: 25 HP 1800RPM 230/460/3ph Toshiba
- Gear reducer: size 6 Master PT with backstop
- Take-ups: Wide Slot
- Bearings: Dodge
- Conveyor belt: 42"- 3 ply 1/4" x 1/16 cover vulcanized splice
- Belt Scraper: By Superior
- 5ft flared receiving hopper with extra idlers
- Guarding: Tail pulley and V-belts
- Sandblasted: Frame
- (1) Coat urethane primer (1) Coat urethane finished
- 3/8" AR400 lining @ wear points