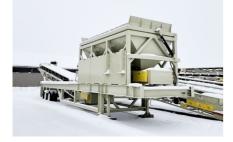

# Straightline 8x16 Portable Bin Feeder with Discharge Conveyor Unit #1239

#### Hopper

- 8' x 16' hopper
- Fabricated out of 1/4" plate steel
- Hydraulic Powered Self-Relieving Grizzly Top 3" bars with 6" spacings
- Electric hydraulic power unit with Lodar wireless remote
- Breaker beam inside of hopper
- Manually operated flow control gate, ground level adjustment
- Fold down curtains 3/8" plate steel
- Canoe rubber flashing
- Electrical switchgear with 20hp VFD & 25hp starter

# Feed Conveyor (removable under hopper)

- 36" x 20' feed conveyor
- C8 channel frame
- 14" x 38" head pulley, CF with 3/8" HB lagging
- 14" x 38" tail pulley, wing style
- CEMA C 5" Flat impact rollers 8" centers under hopper
- Motor: 20HP 1800RPM 230/460/3ph Toshiba
- Gear reducer: size TA5 40:1
- Take-ups: SLI screw type
- Bearings: Dodge
- Conveyor belting: 36" 3ply <sup>1</sup>/<sub>4</sub>" x 1/16" cover
- Belt Scraper: By Superior

# Pivoting Discharge Conveyor / (18ft from grade to center of head pulley)

- 42" x 46' 24" Truss frame discharge conveyor with manual adjustment
- Skirting entire length of conveyor
- 16" x 44" head pulley, CF with 3/8" HB lagging
- 14" x 44" tail pulley, wing style
- CEMA C 5" dia. 20 deg troughing idlers on 4' centers
- CEMA C 5" dia. return idlers on 10' centers
- Motor: 25 HP 1800RPM 230/460/3ph Toshiba
- Gear reducer: size 6 Master PT with backstop
- Take-ups: Wide Slot
- Bearings: Dodge
- Conveyor belt: 42"- 3 ply 1/4" x 1/16 cover vulcanized splice
- Belt Scraper: By Superior
- 5ft flared receiving hopper with extra idlers
- Guarding: Tail pulley and V-belts
- Sandblasted: Frame
- (1) Coat urethane primer (1) Coat urethane finished
- 3/8" AR400 lining @ wear points