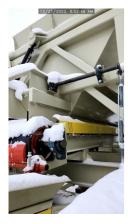

#### Hopper

- 8' x 16' hopper
- Fabricated out of 1/4" plate steel
- Hydraulic Powered Self-Relieving Grizzly Top 3" bars with 6" spacings
- Electric hydraulic power unit with Lodar wireless remote
- Breaker beam inside of hopper
- Manually operated flow control gate, ground level adjustment
- Fold down curtains 3/8" plate steel
- Canoe rubber flashing
- Electrical switchgear with 20hp VFD & 25hp starter

# Feed Conveyor (removable under hopper)

- 36" x 20' feed conveyor
- C8 channel frame
- 14" x 38" head pulley, CF with 3/8" HB lagging
- 14" x 38" tail pulley, wing style
- CEMA C 5" Flat impact rollers 8" centers under hopper
- Motor: 20HP 1800RPM 230/460/3ph Toshiba
- Gear reducer: size TA5 40:1
- Take-ups: SLI screw type
- Bearings: Dodge
- Conveyor belting: 36" 3ply <sup>1</sup>/<sub>4</sub>" x 1/16" cover
- Belt Scraper: By Superior