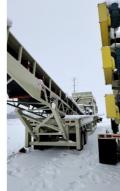

# Feed Conveyor (removable under hopper)

- 36" x 20' feed conveyor
- C8 channel frame
- 14" x 38" head pulley, CF with 3/8" HB lagging
- 14" x 38" tail pulley, wing style
- CEMA C 5" Flat impact rollers 8" centers under hopper
- Motor: 20HP 1800RPM 230/460/3ph Toshiba
- Gear reducer: size TA5 40:1
- Take-ups: SLI screw type
- Bearings: Dodge
- Conveyor belting: 36" 3ply <sup>1</sup>/<sub>4</sub>" x 1/16" cover
- Belt Scraper: By Superior

# Pivoting Discharge Conveyor / (18ft from grade to center of head pulley)

- 42" x 46' 24" Truss frame discharge conveyor with manual adjustment
- Skirting entire length of conveyor
- 16" x 44" head pulley, CF with 3/8" HB lagging
- 14" x 44" tail pulley, wing style
- CEMA C 5" dia. 20 deg troughing idlers on 4' centers
- CEMA C 5" dia. return idlers on 10' centers
- Motor: 25 HP 1800RPM 230/460/3ph Toshiba
- Gear reducer: size 6 Master PT with backstop
- Take-ups: Wide Slot
- Bearings: Dodge
- Conveyor belt: 42"- 3 ply 1/4" x 1/16 cover vulcanized splice
- Belt Scraper: By Superior
- 5ft flared receiving hopper with extra idlers
- Guarding: Tail pulley and V-belts
- Sandblasted: Frame
- (1) Coat urethane primer (1) Coat urethane finished
- 3/8" AR400 lining @ wear points