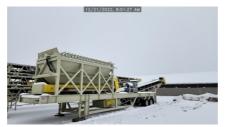

# Straightline 8x16 Portable Bin Feeder with Discharge Conveyor Unit #1239

#### Chassis

- Frame: Wide flange main beams
- Axle: Tandem with (8) 11-22.5 radial tires / 10 bolt hub piloted
- Landing jacks: (2) manual
- Cribbing legs
- Fifth wheel hitch
- Air brakes, light package and mud flaps

#### Hopper

- 8' x 16' hopper
- Fabricated out of 1/4" plate steel
- Hydraulic Powered Self-Relieving Grizzly Top 3" bars with 6" spacings
- Electric hydraulic power unit with Lodar wireless remote
- Breaker beam inside of hopper
- Manually operated flow control gate, ground level adjustment
- Fold down curtains 3/8" plate steel
- Canoe rubber flashing
- Electrical switchgear with 20hp VFD & 25hp starter