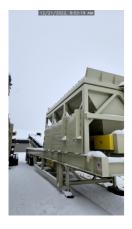

#### Hopper

- 8' x 16' hopper
- Fabricated out of 1/4" plate steel
- Hydraulic Powered Self-Relieving Grizzly Top 3" bars with 6" spacings
- Electric hydraulic power unit with Lodar wireless remote
- Breaker beam inside of hopper
- Manually operated flow control gate, ground level adjustment
- Fold down curtains 3/8" plate steel
- Canoe rubber flashing
- Electrical switchgear with 20hp VFD & 25hp starter

# Pivoting Discharge Conveyor / (18ft from grade to center of head pulley)

- 42" x 46' 24" Truss frame discharge conveyor with manual adjustment
- Skirting entire length of conveyor
- 16" x 44" head pulley, CF with 3/8" HB lagging
- 14" x 44" tail pulley, wing style
- CEMA C 5" dia. 20 deg troughing idlers on 4' centers
- CEMA C 5" dia. return idlers on 10' centers
- Motor: 25 HP 1800RPM 230/460/3ph Toshiba
- Gear reducer: size 6 Master PT with backstop
- Take-ups: Wide Slot
- Bearings: Dodge
- Conveyor belt: 42"- 3 ply 1/4" x 1/16 cover vulcanized splice
- Belt Scraper: By Superior
- 5ft flared receiving hopper with extra idlers
- Guarding: Tail pulley and V-belts
- Sandblasted: Frame
- (1) Coat urethane primer (1) Coat urethane finished
- 3/8" AR400 lining @ wear points