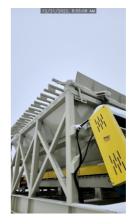

#### Hopper

- 8' x 16' hopper
- Fabricated out of 1/4" plate steel
- Hydraulic Powered Self-Relieving Grizzly Top 3" bars with 6" spacings
- Electric hydraulic power unit with Lodar wireless remote
- Breaker beam inside of hopper
- Manually operated flow control gate, ground level adjustment
- Fold down curtains 3/8" plate steel
- Canoe rubber flashing
- Electrical switchgear with 20hp VFD & 25hp starter

# Pivoting Discharge Conveyor / (18ft from grade to center of head pulley)

- 42" x 46' 24" Truss frame discharge conveyor with manual adjustment
- Skirting entire length of conveyor
- 16" x 44" head pulley, CF with 3/8" HB lagging
- 14" x 44" tail pulley, wing style
- CEMA C 5" dia. 20 deg troughing idlers on 4' centers
- CEMA C 5" dia. return idlers on 10' centers
- Motor: 25 HP 1800RPM 230/460/3ph Toshiba
- Gear reducer: size 6 Master PT with backstop
- Take-ups: Wide Slot
- Bearings: Dodge
- Conveyor belt: 42"- 3 ply 1/4" x 1/16 cover vulcanized splice
- Belt Scraper: By Superior
- 5ft flared receiving hopper with extra idlers
- Guarding: Tail pulley and V-belts
- Sandblasted: Frame
- (1) Coat urethane primer (1) Coat urethane finished
- 3/8" AR400 lining @ wear points