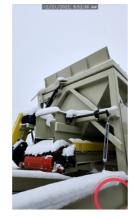

#### Hopper

- 8' x 16' hopper
- Fabricated out of 1/4" plate steel
- Hydraulic Powered Self-Relieving Grizzly Top 3" bars with 6" spacings
- Electric hydraulic power unit with Lodar wireless remote
- Breaker beam inside of hopper
- Manually operated flow control gate, ground level adjustment
- Fold down curtains 3/8" plate steel
- Canoe rubber flashing
- Electrical switchgear with 20hp VFD & 25hp starter