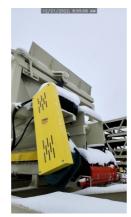

# Straightline 8x16 Portable Bin Feeder with Discharge Conveyor Unit #1239

#### Hopper

- 8' x 16' hopper
- Fabricated out of 1/4" plate steel
- Hydraulic Powered Self-Relieving Grizzly Top 3" bars with 6" spacings
- Electric hydraulic power unit with Lodar wireless remote
- Breaker beam inside of hopper
- Manually operated flow control gate, ground level adjustment
- Fold down curtains 3/8" plate steel
- Canoe rubber flashing
- Electrical switchgear with 20hp VFD & 25hp starter