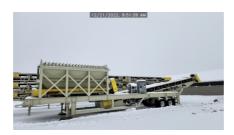

# Straightline 8x16 Portable Bin Feeder with Discharge Conveyor Unit #1239

#### Chassis

- Frame: Wide flange main beams
- Axle: Tandem with (8) 11-22.5 radial tires / 10 bolt hub piloted
- Landing jacks: (2) manual
- Cribbing legs
- Fifth wheel hitch
- Air brakes, light package and mud flaps

#### Hopper

- 8' x 16' hopper
- Fabricated out of 1/4" plate steel
- Hydraulic Powered Self-Relieving Grizzly Top 3" bars with 6" spacings
- Electric hydraulic power unit with Lodar wireless remote
- Breaker beam inside of hopper
- Manually operated flow control gate, ground level adjustment
- Fold down curtains 3/8" plate steel
- Canoe rubber flashing
- Electrical switchgear with 20hp VFD & 25hp starter

# Pivoting Discharge Conveyor / (18ft from grade to center of head pulley)

- 42" x 46' 24" Truss frame discharge conveyor with manual adjustment
- Skirting entire length of conveyor
- 16" x 44" head pulley, CF with 3/8" HB lagging
- 14" x 44" tail pulley, wing style
- CEMA C 5" dia. 20 deg troughing idlers on 4' centers
- CEMA C 5" dia. return idlers on 10' centers
- Motor: 25 HP 1800RPM 230/460/3ph Toshiba
- Gear reducer: size 6 Master PT with backstop
- Take-ups: Wide Slot
- Bearings: Dodge
- Conveyor belt: 42"- 3 ply 1/4" x 1/16 cover vulcanized splice
- Belt Scraper: By Superior
- 5ft flared receiving hopper with extra idlers
- Guarding: Tail pulley and V-belts
- Sandblasted: Frame
- (1) Coat urethane primer (1) Coat urethane finished
- 3/8" AR400 lining @ wear points