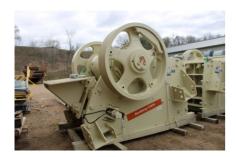

# Metso Nordberg C3054 Jaw Crusher Unit #1271

#SN: 16096

Includes standard equipment of frame, pitman assembly, flywheels, cheek plates, jaws, protection plates (front frame and pitman), default support brackets, stoppers, rubber dampers, and tools.

#### **Basic selections**

Setting adjustment- Hydraulic setting adjustment

Jaw dies & protection devices:

- Jaw profile Standard, 1 piece
- Protection plate front frame
- Protection plate pitman

Support brackets - Support brackets - installation angle -6°

Flywheels- Drive on LEFT side (Viewed from the fixed jaw end)

Flywheels 10x8V grooves