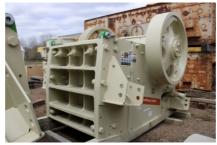

# Metso Nordberg C3054 Jaw Crusher Unit #1271

#SN: 16096

Includes standard equipment of frame, pitman assembly, flywheels, cheek plates, jaws, protection plates (front frame and pitman), default support brackets, stoppers, rubber dampers, and tools.

#### **Basic selections**

Setting adjustment- Hydraulic setting adjustment

Jaw dies & protection devices:

- Jaw profile Standard, 1 piece
- Protection plate front frame
- Protection plate pitman

Support brackets - Support brackets - installation angle -6°

Flywheels- Drive on LEFT side (Viewed from the fixed jaw end)

Flywheels 10x8V grooves