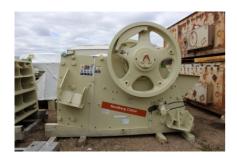

# Metso Nordberg C3054 Jaw Crusher Unit #1271

#SN: 16096

Includes standard equipment of frame, pitman assembly, flywheels, cheek plates, jaws, protection plates (front frame and pitman), default support brackets, stoppers, rubber dampers, and tools.

#### **Basic selections**

Setting adjustment- Hydraulic setting adjustment

Jaw dies & protection devices:

- Jaw profile Standard, 1 piece
- Protection plate front frame
- Protection plate pitman

Support brackets - Support brackets - installation angle -6°

Flywheels- Drive on LEFT side (Viewed from the fixed jaw end)

Flywheels 10x8V grooves