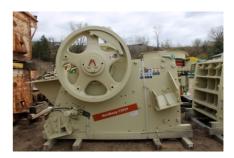

# Metso Nordberg C3054 Jaw Crusher Unit #1271

#SN: 16096

Includes standard equipment of frame, pitman assembly, flywheels, cheek plates, jaws, protection plates (front frame and pitman), default support brackets, stoppers, rubber dampers, and tools.

#### **Basic selections**

Setting adjustment- Hydraulic setting adjustment

Jaw dies & protection devices:

- Jaw profile Standard, 1 piece
- Protection plate front frame
- Protection plate pitman

Support brackets - Support brackets - installation angle -6°

Flywheels- Drive on LEFT side (Viewed from the fixed jaw end)

Flywheels 10x8V grooves