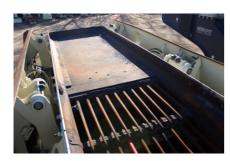

## **Feeder Hopper**

- Feed hopper capacity of 6 m<sup>3</sup>
- Feeder hopper extensions 9 m<sup>3</sup>

By-pass Arrangement- by-pass chute with a flop gate