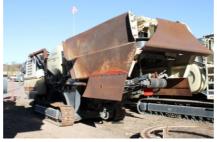

# **Used Metso Nordberg LT106 Mobile Crushing Plant Unit** #1276

**#SN 78236** 

**ON LEASE** 

Hours: 1800

Feeder & Hopper

#### **Jaw Crusher**

- Nordberg C106 jaw crusher
- Standard
- · Hydraulic setting adjustment
- · Belt protection plate
- 1800 hours