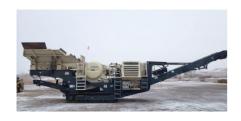

# **Used Metso Nordberg LT106 Mobile Crushing Plant Unit** #1276

**#SN 78236** 

**ON LEASE** 

Hours: 1800

Feeder & Hopper

#### **Jaw Crusher**

- Nordberg C106 jaw crusher
- Standard
- · Hydraulic setting adjustment
- · Belt protection plate
- 1800 hours