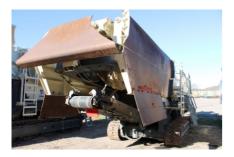

# **Used Metso Nordberg LT106 Mobile Crushing Plant Unit** #1276

**#SN 78236** 

**ON LEASE** 

Hours: 1800

Feeder & Hopper

#### **Feeder**

- Vibrating feeder
- Grizzly spacing 52 mm (2in)
- Grizzly spacing 52 mm (2in)
- Mesh size 35mm

## **Feeder Hopper**

- Feed hopper capacity of 6 m<sup>3</sup>
- Feeder hopper extensions 9 m<sup>3</sup>

By-pass Arrangement- by-pass chute with a flop gate