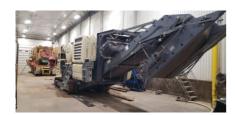

# **Used Metso Nordberg LT106 Mobile Crushing Plant Unit** #1276

**#SN 78236** 

**ON LEASE** 

Hours: 1800

Feeder & Hopper

#### **Jaw Crusher**

- Nordberg C106 jaw crusher
- Standard
- · Hydraulic setting adjustment
- · Belt protection plate
- 1800 hours