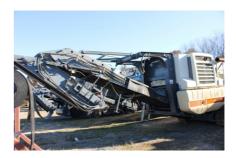

# **Used Metso Nordberg LT106 Mobile Crushing Plant Unit** #1276

**#SN 78236** 

**ON LEASE** 

Hours: 1800

Feeder & Hopper

#### **Jaw Crusher**

- Nordberg C106 jaw crusher
- Standard
- · Hydraulic setting adjustment
- · Belt protection plate
- 1800 hours