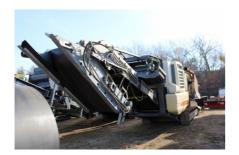

# **Used Metso Nordberg LT106 Mobile Crushing Plant Unit** #1276

**#SN 78236** 

**ON LEASE** 

Hours: 1800

Feeder & Hopper

#### **Jaw Crusher**

- Nordberg C106 jaw crusher
- Standard
- · Hydraulic setting adjustment
- · Belt protection plate
- 1800 hours