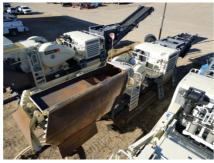

#### **Feeder**

- Vibrating feeder
- Grizzly spacing 52 mm (2in)
- Grizzly spacing 52 mm (2in)
- Mesh size 35mm

## **Feeder Hopper**

- Feed hopper capacity of 6 m<sup>3</sup>
- Feeder hopper extensions 9 m<sup>3</sup>

By-pass Arrangement- by-pass chute with a flop gate