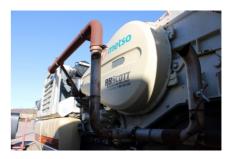

veyor**

- Radial side conveyor H5-4
- Additional equipment for radial side conveyor

#### Crusher

#### **Jaw Crusher**

- Nordberg C106 jaw crusher
- Standard
- · Hydraulic setting adjustment
- · Belt protection plate
- 1800 hours



## **Main Conveyor**

## **Main Conveyor**

- Main conveyor H10-14
- Conveyor module H10-14
- Conveyor H10-14R
- · Magnetic separator

## **Engine**

Emission Class- TIER 4 (stage III B) Caterpillar C9.3

## **Other Additional Equipment**

## **Ancillary Equipment**

- Climate kit
- Standard -20 C + 35 C (-5 F + 95 F)
- Interlocking cable with secondary LT
- High pressure water spraying system
- Water pump
- Hydraulic power take off

# Remote Radio Control- track control radio (NAM)

# Paint Color- standard beige and dark grey