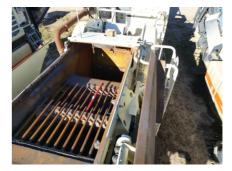

#### Crusher

#### **Jaw Crusher**

- Nordberg C106 jaw crusher
- Standard
- · Hydraulic setting adjustment
- · Belt protection plate
- 1800 hours