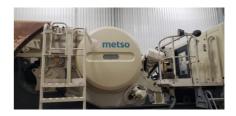

## **Radial Side Conveyor**

- Radial side conveyor H5-4
- Additional equipment for radial side conveyor

#### Crusher

#### **Jaw Crusher**

- Nordberg C106 jaw crusher
- Standard
- · Hydraulic setting adjustment
- · Belt protection plate
- 1800 hours



## **Main Conveyor**

## **Main Conveyor**

- Main conveyor H10-14
- Conveyor module H10-14
- Conveyor H10-14R
- · Magnetic separator

## **Engine**

Emission Class- TIER 4 (stage III B) Caterpillar C9.3

## **Other Additional Equipment**

## **Ancillary Equipment**

- Climate kit
- Standard -20 C + 35 C (-5 F + 95 F)
- Interlocking cable with secondary LT
- High pressure water spraying system
- Water pump
- Hydraulic power take off

# Remote Radio Control- track control radio (NAM)

# Paint Color- standard beige and dark grey