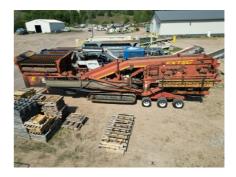

## **Used 2005 Extec S5 Unit #1353**

#SN: 055434

**ON LEASE** 

List Price: \$84,900.00

Equipment Features Include:

Heavy duty tipping grid activated by remote control- this will accept feed from a wheeled loader or excavator

Large Hopper with variable speed belt-feeder, which possesses heavy-duty roller bed and heavy-duty belting

2 individual screening units, each having its own separate drive and each being independently angled

The throughput of this screening facility parallels that of a conventional screen box of 7.62m / 25' long

Chassis- this is of the most modern computer assisted design capable of withstanding the stresses generated by high speed highway towing or track slewing over the roughest of terrain.