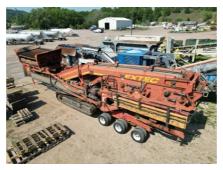

## **Used 2005 Extec S5 Unit #1353**

#SN: 055434

**ON LEASE** 

List Price: \$84,900.00

Equipment Features Include:

Heavy duty tipping grid activated by remote control- this will accept feed from a wheeled loader or excavator

Large Hopper with variable speed belt-feeder, which possesses heavy-duty roller bed and heavy-duty belting

2 individual screening units, each having its own separate drive and each being independently angled

The throughput of this screening facility parallels that of a conventional screen box of 7.62m / 25' long

Chassis- this is of the most modern computer assisted design capable of withstanding the stresses generated by high speed highway towing or track slewing over the roughest of terrain.