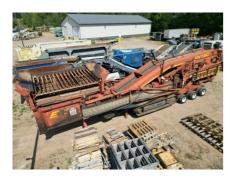

## **Used 2005 Extec S5 Unit #1353**

#SN: 055434

**ON LEASE** 

List Price: \$84,900.00

Equipment Features Include:

Heavy duty tipping grid activated by remote control- this will accept feed from a wheeled loader or excavator

Large Hopper with variable speed belt-feeder, which possesses heavy-duty roller bed and heavy-duty belting

2 individual screening units, each having its own separate drive and each being independently angled

The throughput of this screening facility parallels that of a conventional screen box of 7.62m / 25' long

Chassis- this is of the most modern computer assisted design capable of withstanding the stresses generated by high speed highway towing or track slewing over the roughest of terrain.