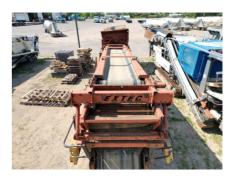

## **Used 2005 Extec S5 Unit #1353**

#SN: 055434

**ON LEASE** 

List Price: \$84,900.00

Equipment Features Include:

Heavy duty tipping grid activated by remote control- this will accept feed from a wheeled loader or excavator

Large Hopper with variable speed belt-feeder, which possesses heavy-duty roller bed and heavy-duty belting

2 individual screening units, each having its own separate drive and each being independently angled

The throughput of this screening facility parallels that of a conventional screen box of 7.62m / 25' long

Chassis- this is of the most modern computer assisted design capable of withstanding the stresses generated by high speed highway towing or track slewing over the roughest of terrain.