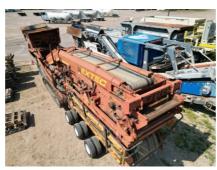

## **Used 2005 Extec S5 Unit #1353**

#SN: 055434

**ON LEASE** 

List Price: \$84,900.00

Equipment Features Include:

Heavy duty tipping grid activated by remote control- this will accept feed from a wheeled loader or excavator

Large Hopper with variable speed belt-feeder, which possesses heavy-duty roller bed and heavy-duty belting

2 individual screening units, each having its own separate drive and each being independently angled

The throughput of this screening facility parallels that of a conventional screen box of 7.62m / 25' long

Chassis- this is of the most modern computer assisted design capable of withstanding the stresses generated by high speed highway towing or track slewing over the roughest of terrain.