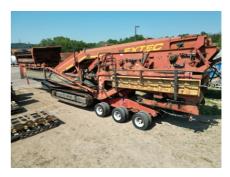

## **Used 2005 Extec S5 Unit #1353**

#SN: 055434

**ON LEASE** 

List Price: \$84,900.00

Equipment Features Include:

Heavy duty tipping grid activated by remote control- this will accept feed from a wheeled loader or excavator

Large Hopper with variable speed belt-feeder, which possesses heavy-duty roller bed and heavy-duty belting

2 individual screening units, each having its own separate drive and each being independently angled

The throughput of this screening facility parallels that of a conventional screen box of 7.62m / 25' long

Chassis- this is of the most modern computer assisted design capable of withstanding the stresses generated by high speed highway towing or track slewing over the roughest of terrain.