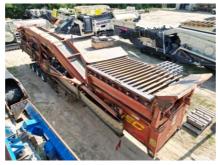

## **Used 2005 Extec S5 Unit #1353**

#SN: 055434

**ON LEASE** 

List Price: \$84,900.00

Equipment Features Include:

Heavy duty tipping grid activated by remote control- this will accept feed from a wheeled loader or excavator

Large Hopper with variable speed belt-feeder, which possesses heavy-duty roller bed and heavy-duty belting

2 individual screening units, each having its own separate drive and each being independently angled

The throughput of this screening facility parallels that of a conventional screen box of 7.62m / 25' long

Chassis- this is of the most modern computer assisted design capable of withstanding the stresses generated by high speed highway towing or track slewing over the roughest of terrain.