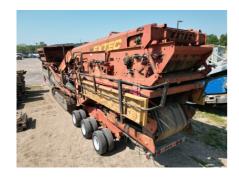

## **Used 2005 Extec S5 Unit #1353**

#SN: 055434

**ON LEASE** 

List Price: \$84,900.00

Equipment Features Include:

Heavy duty tipping grid activated by remote control- this will accept feed from a wheeled loader or excavator

Large Hopper with variable speed belt-feeder, which possesses heavy-duty roller bed and heavy-duty belting

2 individual screening units, each having its own separate drive and each being independently angled

The throughput of this screening facility parallels that of a conventional screen box of 7.62m / 25' long

Chassis- this is of the most modern computer assisted design capable of withstanding the stresses generated by high speed highway towing or track slewing over the roughest of terrain.