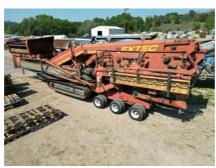

## **Used 2005 Extec S5 Unit #1353**

#SN: 055434

**ON LEASE** 

List Price: \$84,900.00

Equipment Features Include:

Heavy duty tipping grid activated by remote control- this will accept feed from a wheeled loader or excavator

Large Hopper with variable speed belt-feeder, which possesses heavy-duty roller bed and heavy-duty belting

2 individual screening units, each having its own separate drive and each being independently angled

The throughput of this screening facility parallels that of a conventional screen box of 7.62m / 25' long

Chassis- this is of the most modern computer assisted design capable of withstanding the stresses generated by high speed highway towing or track slewing over the roughest of terrain.

Also Available with optional: Remote control Shredder box Vibrating grid Patented Transport Bogey