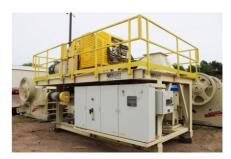

### **GREYHAWK MODULAR STRUCTURE**

#### 1. MAIN CHASSIS

- · Heavy duty modular structure
- · Large machinery platform with handrails and toe kicks
- · Ladder access to machinery platform

## 2. SIDE DISCHARGE CONVEYOR (30")

- Channel frame design
- Superior 5" CEMA C channel mount idlers
- Superior 5" CEMA C return idlers
- Superior Exterra belt scraper
- 3 ply, 3/16" top cover conveyor belting
- · Full length skirting
- Head Pulley
  - VanDer Graff motorized pulley, 12"
  - 10HP
- Tail Pulley
  - Superior 12" wing pulley
  - XT30 hubs
  - 2-7/16" pillow block bearings

## 3. ELECTRICAL

- Supplied by Metso
- Circuit breakers
- Starters
- Discharge Conveyor-10HP/Starter
- Crusher motors-100HP/VFD

• Metso IC control system