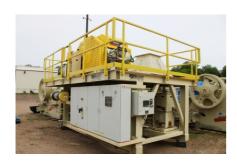

### **GREYHAWK MODULAR STRUCTURE**

#### 1. MAIN CHASSIS

- · Heavy duty modular structure
- · Large machinery platform with handrails and toe kicks
- · Ladder access to machinery platform

## 2. SIDE DISCHARGE CONVEYOR (30")

- Channel frame design
- Superior 5" CEMA C channel mount idlers
- Superior 5" CEMA C return idlers
- Superior Exterra belt scraper
- 3 ply, 3/16" top cover conveyor belting
- · Full length skirting
- Head Pulley
  - VanDer Graff motorized pulley, 12"
  - 10HP
- Tail Pulley
  - Superior 12" wing pulley
  - XT30 hubs
  - 2-7/16" pillow block bearings

## 3. ELECTRICAL

- Supplied by Metso
- Circuit breakers
- Starters
- Discharge Conveyor-10HP/Starter
- Crusher motors-100HP/VFD

• Metso IC control system