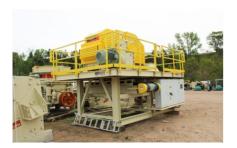

# Metso HRC 8 High Pressure Grinding Roll Unit #1382

#### **#HRC8ALW0051**

Equipment as Follows:

HRC 8 uses a method of inter-particle comminution by drawing in a bed of material between two rotating rollers. They compress the feed material between two rotating rollers, one of which is in a fixed position and another roller that is floating. The two rotating rollers generate such a high pressure that it grinds the feed material to the desired smaller grain size

### **GREYHAWK MODULAR STRUCTURE**

#### 1. MAIN CHASSIS

- · Heavy duty modular structure
- · Large machinery platform with handrails and toe kicks
- · Ladder access to machinery platform