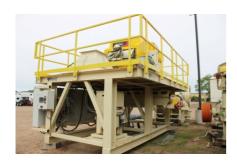

### **GREYHAWK MODULAR STRUCTURE**

#### 1. MAIN CHASSIS

- · Heavy duty modular structure
- · Large machinery platform with handrails and toe kicks
- · Ladder access to machinery platform