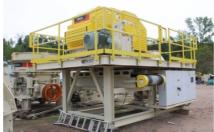

# Metso HRC 8 High Pressure Grinding Roll Unit #1382

#### **#HRC8ALW0051**

Equipment as Follows:

HRC 8 uses a method of inter-particle comminution by drawing in a bed of material between two rotating rollers. They compress the feed material between two rotating rollers, one of which is in a fixed position and another roller that is floating. The two rotating rollers generate such a high pressure that it grinds the feed material to the desired smaller grain size

### **GREYHAWK MODULAR STRUCTURE**

#### 1. MAIN CHASSIS

- · Heavy duty modular structure
- · Large machinery platform with handrails and toe kicks
- · Ladder access to machinery platform