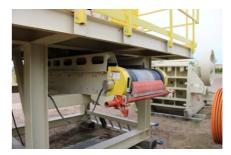

## 2. SIDE DISCHARGE CONVEYOR (30")

- Channel frame design
- Superior 5" CEMA C channel mount idlers
- Superior 5" CEMA C return idlers
- Superior Exterra belt scraper
- 3 ply, 3/16" top cover conveyor belting
- · Full length skirting
- Head Pulley
  - VanDer Graff motorized pulley, 12"
  - 10HP
- Tail Pulley
  - Superior 12" wing pulley
  - XT30 hubs
  - 2-7/16" pillow block bearings