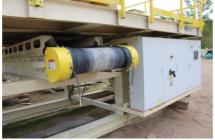

#### **#HRC8ALW0051**

Equipment as Follows:

HRC 8 uses a method of inter-particle comminution by drawing in a bed of material between two rotating rollers. They compress the feed material between two rotating rollers, one of which is in a fixed position and another roller that is floating. The two rotating rollers generate such a high pressure that it grinds the feed material to the desired smaller grain size

Main Information

Elevation: 0 to 1000 meters

Ambient temperature: 0 to 40 °C [32 to 104 °F]

Frequency: 60 HZ

Low voltage: 380 V

Control voltage (Supply): 220 VAC

Control voltage (Instruments): 24 VDC

Automation

Automation system: IC80C

**UL Certification: Included** 

Cable kit: 50 m

Metso Outotec Metrics: Included

Roll Assembly

Roll surface: Smooth

**Drive Equipment** 

Motor efficiency: IE3

Variable frequency drive: Air cooled

Optional Equipment

Feed hopper extension: Included Feed level monitoring: Included

Finishing

Color: Metso beige

Safety labels: ANSI

Language for safety labels: English

Container transportation: Included