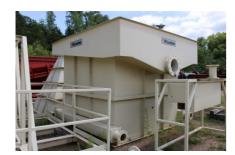

## McLanahan Model DMS-75 Hydrosizer Unit 1229

#SN: 20153007

Equipment is as Follows:

## Hydrosizer

- Model DMS-75 McLanahan Hydrosizer
- Fabricated steel with epoxy internal coating
- Top entry feed well
- Upper separation chamber with overflow launders
- Lower Discharge cone with field replaceable rubber liner and secondary water injection port
- UHMW liner for entire cone to prevent buildup
- Steel teeter water pipes fitted with anti-fouling, non-return, replaceable injection nozzles
- Process control system with:
- · Density transmitter
- Underflow Pinch Valve Pneumatic With Fail-Close Operation
- Control panel
- Manual teeter water flow control valve
- Teeter water check valve
- Teeter water magnetic flow meter
- · Corrosion resistant hardware
- Paint- Greyhawk Beige