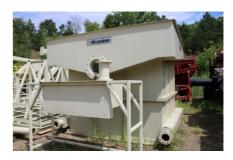

## McLanahan Model DMS-75 Hydrosizer Unit 1229

#SN: 20153007

Equipment is as Follows:

## Hydrosizer

- Model DMS-75 McLanahan Hydrosizer
- Fabricated steel with epoxy internal coating
- Top entry feed well
- Upper separation chamber with overflow launders
- Lower Discharge cone with field replaceable rubber liner and secondary water injection port
- UHMW liner for entire cone to prevent buildup
- Steel teeter water pipes fitted with anti-fouling, non-return, replaceable injection nozzles
- Process control system with:
- · Density transmitter
- Underflow Pinch Valve Pneumatic With Fail-Close Operation
- Control panel
- Manual teeter water flow control valve
- Teeter water check valve
- Teeter water magnetic flow meter
- · Corrosion resistant hardware
- Paint- Greyhawk Beige