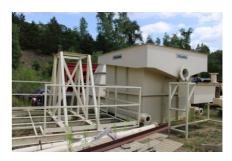

## McLanahan Model DMS-75 Hydrosizer Unit 1229

#SN: 20153007

Equipment is as Follows:

## Hydrosizer

- Model DMS-75 McLanahan Hydrosizer
- Fabricated steel with epoxy internal coating
- Top entry feed well
- Upper separation chamber with overflow launders
- Lower Discharge cone with field replaceable rubber liner and secondary water injection port
- UHMW liner for entire cone to prevent buildup
- Steel teeter water pipes fitted with anti-fouling, non-return, replaceable injection nozzles
- Process control system with:
- · Density transmitter
- Underflow Pinch Valve Pneumatic With Fail-Close Operation
- Control panel
- Manual teeter water flow control valve
- Teeter water check valve
- Teeter water magnetic flow meter
- · Corrosion resistant hardware
- Paint- Greyhawk Beige