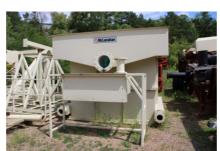

## McLanahan Model DMS-75 Hydrosizer Unit 1229

#SN: 20153007

Equipment is as Follows:

## Hydrosizer

- Model DMS-75 McLanahan Hydrosizer
- Fabricated steel with epoxy internal coating
- Top entry feed well
- Upper separation chamber with overflow launders
- Lower Discharge cone with field replaceable rubber liner and secondary water injection port
- UHMW liner for entire cone to prevent buildup
- Steel teeter water pipes fitted with anti-fouling, non-return, replaceable injection nozzles
- Process control system with:
- · Density transmitter
- Underflow Pinch Valve Pneumatic With Fail-Close Operation
- Control panel
- Manual teeter water flow control valve
- Teeter water check valve
- Teeter water magnetic flow meter
- · Corrosion resistant hardware
- Paint- Greyhawk Beige