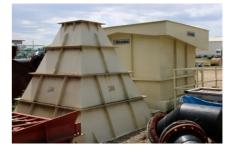

## Hydrosizer

- Model DMS-75 McLanahan Hydrosizer
- Fabricated steel with epoxy internal coating
- Top entry feed well
- Upper separation chamber with overflow launders
- Lower Discharge cone with field replaceable rubber liner and secondary water injection port
- UHMW liner for entire cone to prevent buildup
- Steel teeter water pipes fitted with anti-fouling, non-return, replaceable injection nozzles
- Process control system with:
- · Density transmitter
- Underflow Pinch Valve Pneumatic With Fail-Close Operation
- Control panel
- Manual teeter water flow control valve
- Teeter water check valve
- Teeter water magnetic flow meter
- · Corrosion resistant hardware
- Paint- Greyhawk Beige