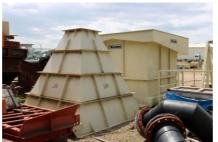

## Hydrosizer

- Model DMS-75 McLanahan Hydrosizer
- Fabricated steel with epoxy internal coating
- Top entry feed well
- Upper separation chamber with overflow launders
- Lower Discharge cone with field replaceable rubber liner and secondary water injection port
- UHMW liner for entire cone to prevent buildup
- Steel teeter water pipes fitted with anti-fouling, non-return, replaceable injection nozzles
- Process control system with:
- · Density transmitter
- Underflow Pinch Valve Pneumatic With Fail-Close Operation
- Control panel
- Manual teeter water flow control valve
- Teeter water check valve
- Teeter water magnetic flow meter
- · Corrosion resistant hardware
- Paint- Greyhawk Beige