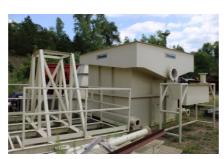

## McLanahan Model DMS-75 Hydrosizer Unit 1229

#SN: 20153007

Equipment is as Follows:

## Hydrosizer

- Model DMS-75 McLanahan Hydrosizer
- Fabricated steel with epoxy internal coating
- Top entry feed well
- Upper separation chamber with overflow launders
- Lower Discharge cone with field replaceable rubber liner and secondary water injection port
- UHMW liner for entire cone to prevent buildup
- Steel teeter water pipes fitted with anti-fouling, non-return, replaceable injection nozzles
- Process control system with:
- · Density transmitter
- Underflow Pinch Valve Pneumatic With Fail-Close Operation
- Control panel
- Manual teeter water flow control valve
- Teeter water check valve
- Teeter water magnetic flow meter
- · Corrosion resistant hardware
- Paint- Greyhawk Beige