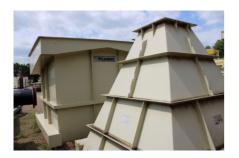

## Hydrosizer

- Model DMS-75 McLanahan Hydrosizer
- Fabricated steel with epoxy internal coating
- Top entry feed well
- Upper separation chamber with overflow launders
- Lower Discharge cone with field replaceable rubber liner and secondary water injection port
- UHMW liner for entire cone to prevent buildup
- Steel teeter water pipes fitted with anti-fouling, non-return, replaceable injection nozzles
- Process control system with:
- · Density transmitter
- Underflow Pinch Valve Pneumatic With Fail-Close Operation
- Control panel
- Manual teeter water flow control valve
- Teeter water check valve
- Teeter water magnetic flow meter
- · Corrosion resistant hardware
- Paint- Greyhawk Beige