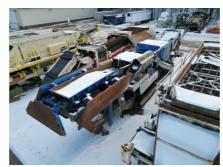

## Used 2013 Kleemann Mobirex MR130Z Unit #1291

## **ON LEASE**

Equipment is as follows:

The Kleemann MR130 is a powerful and versatile mobile impact crusher. This robust machine is known for its exceptional crushing capabilities, designed to handle a variety of materials with ease. Equipped with a high-performance impact crusher, the MR130 delivers impressive throughput and ensures efficient reduction of large rocks or concrete debris.

Operation weight: 54T

Crusher Opening Length: 4.27'

Crusher Opening width: 2.95'

Transport Length: 56'

Transport width: 9.8'

Transport Height: 11.8'

Plant Type: RM

Crusher Type: PB

Drive: D/e

Drive Power: 337 kW

Model Series: MR

5' x 16' Single Deck Screen

43" x 7' Grizzly Punch Plate

2 1/4" Punch Plate Holes

25" x 43" Feed Opening

20" Return Conveyor

C-13 CAT Engine

54" Under Screen Conveyor

54" Under Crusher Conveyor

20" Cross Conveyor