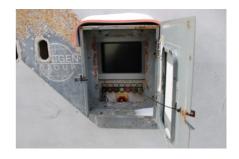

## **ON LEASE**

Equipment is as follows:

The Kleemann MR130 is a powerful and versatile mobile impact crusher. This robust machine is known for its exceptional crushing capabilities, designed to handle a variety of materials with ease. Equipped with a high-performance impact crusher, the MR130 delivers impressive throughput and ensures efficient reduction of large rocks or concrete debris.