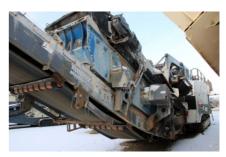

## **ON LEASE**

Equipment is as follows:

The Kleemann MR130 is a powerful and versatile mobile impact crusher. This robust machine is known for its exceptional crushing capabilities, designed to handle a variety of materials with ease. Equipped with a high-performance impact crusher, the MR130 delivers impressive throughput and ensures efficient reduction of large rocks or concrete debris.

Operation weight: 54T

Crusher Opening Length: 4.27'

Crusher Opening width: 2.95'

Transport Length: 56'

Transport width: 9.8'

Transport Height: 11.8'

Plant Type: RM

Crusher Type: PB