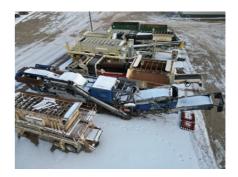

## Used 2013 Kleemann Mobirex MR130Z Unit #1291

## **ON LEASE**

Equipment is as follows:

The Kleemann MR130 is a powerful and versatile mobile impact crusher. This robust machine is known for its exceptional crushing capabilities, designed to handle a variety of materials with ease. Equipped with a high-performance impact crusher, the MR130 delivers impressive throughput and ensures efficient reduction of large rocks or concrete debris.

Operation weight: 54T

Crusher Opening Length: 4.27'

Crusher Opening width: 2.95'

Transport Length: 56'

Transport width: 9.8'

Transport Height: 11.8'

Plant Type: RM

Crusher Type: PB

Drive: D/e

Drive Power: 337 kW

Model Series: MR

5' x 16' Single Deck Screen

43" x 7' Grizzly Punch Plate

2 1/4" Punch Plate Holes

25" x 43" Feed Opening

20" Return Conveyor

C-13 CAT Engine

54" Under Screen Conveyor

54" Under Crusher Conveyor

20" Cross Conveyor