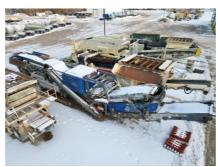

## Used 2013 Kleemann Mobirex MR130Z Unit #1291

## **ON LEASE**

Equipment is as follows:

The Kleemann MR130 is a powerful and versatile mobile impact crusher. This robust machine is known for its exceptional crushing capabilities, designed to handle a variety of materials with ease. Equipped with a high-performance impact crusher, the MR130 delivers impressive throughput and ensures efficient reduction of large rocks or concrete debris.

Operation weight: 54T

Crusher Opening Length: 4.27'

Crusher Opening width: 2.95'

Transport Length: 56'

Transport width: 9.8'

Transport Height: 11.8'

Plant Type: RM

Crusher Type: PB

Drive: D/e

Drive Power: 337 kW

Model Series: MR

5' x 16' Single Deck Screen

43" x 7' Grizzly Punch Plate

2 1/4" Punch Plate Holes

25" x 43" Feed Opening

20" Return Conveyor

C-13 CAT Engine

54" Under Screen Conveyor

54" Under Crusher Conveyor

20" Cross Conveyor