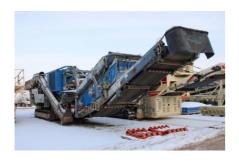

## **ON LEASE**

Equipment is as follows:

The Kleemann MR130 is a powerful and versatile mobile impact crusher. This robust machine is known for its exceptional crushing capabilities, designed to handle a variety of materials with ease. Equipped with a high-performance impact crusher, the MR130 delivers impressive throughput and ensures efficient reduction of large rocks or concrete debris.

Operation weight: 54T

Crusher Opening Length: 4.27'

Crusher Opening width: 2.95'

Transport Length: 56'

Transport width: 9.8'

Transport Height: 11.8'

Plant Type: RM

Crusher Type: PB

Drive: D/e

Drive Power: 337 kW

Model Series: MR

5' x 16' Single Deck Screen

43" x 7' Grizzly Punch Plate

2 1/4" Punch Plate Holes

25" x 43" Feed Opening

20" Return Conveyor

C-13 CAT Engine

54" Under Screen Conveyor

54" Under Crusher Conveyor

20" Cross Conveyor