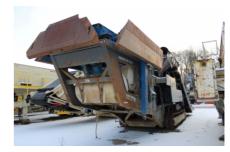

## Used 2013 Kleemann Mobirex MR130Z Unit #1291

## **ON LEASE**

Equipment is as follows:

The Kleemann MR130 is a powerful and versatile mobile impact crusher. This robust machine is known for its exceptional crushing capabilities, designed to handle a variety of materials with ease. Equipped with a high-performance impact crusher, the MR130 delivers impressive throughput and ensures efficient reduction of large rocks or concrete debris.