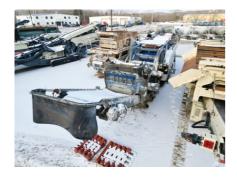

## **ON LEASE**

Equipment is as follows:

The Kleemann MR130 is a powerful and versatile mobile impact crusher. This robust machine is known for its exceptional crushing capabilities, designed to handle a variety of materials with ease. Equipped with a high-performance impact crusher, the MR130 delivers impressive throughput and ensures efficient reduction of large rocks or concrete debris.

Operation weight: 54T

Crusher Opening Length: 4.27'

Crusher Opening width: 2.95'

Transport Length: 56'

Transport width: 9.8'

Transport Height: 11.8'

Plant Type: RM

Crusher Type: PB

Drive: D/e

Drive Power: 337 kW

Model Series: MR

5' x 16' Single Deck Screen

43" x 7' Grizzly Punch Plate

2 1/4" Punch Plate Holes

25" x 43" Feed Opening

20" Return Conveyor

C-13 CAT Engine

54" Under Screen Conveyor

54" Under Crusher Conveyor

20" Cross Conveyor