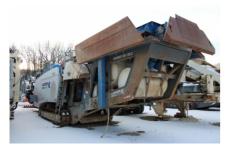

## Used 2013 Kleemann Mobirex MR130Z Unit #1291

## **ON LEASE**

Equipment is as follows:

The Kleemann MR130 is a powerful and versatile mobile impact crusher. This robust machine is known for its exceptional crushing capabilities, designed to handle a variety of materials with ease. Equipped with a high-performance impact crusher, the MR130 delivers impressive throughput and ensures efficient reduction of large rocks or concrete debris.