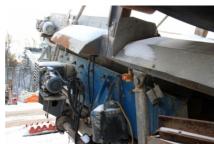

Drive: D/e

Drive Power: 337 kW

Model Series: MR

5' x 16' Single Deck Screen

43" x 7' Grizzly Punch Plate

2 1/4" Punch Plate Holes

25" x 43" Feed Opening

20" Return Conveyor

C-13 CAT Engine

54" Under Screen Conveyor

54" Under Crusher Conveyor

20" Cross Conveyor