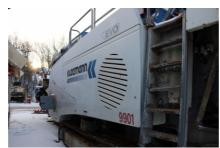

## Used 2013 Kleemann Mobirex MR130Z Unit #1291

## **ON LEASE**

Equipment is as follows:

The Kleemann MR130 is a powerful and versatile mobile impact crusher. This robust machine is known for its exceptional crushing capabilities, designed to handle a variety of materials with ease. Equipped with a high-performance impact crusher, the MR130 delivers impressive throughput and ensures efficient reduction of large rocks or concrete debris.