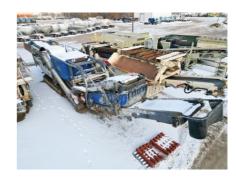

## **ON LEASE**

Equipment is as follows:

The Kleemann MR130 is a powerful and versatile mobile impact crusher. This robust machine is known for its exceptional crushing capabilities, designed to handle a variety of materials with ease. Equipped with a high-performance impact crusher, the MR130 delivers impressive throughput and ensures efficient reduction of large rocks or concrete debris.

Operation weight: 54T

Crusher Opening Length: 4.27'

Crusher Opening width: 2.95'

Transport Length: 56'

Transport width: 9.8'

Transport Height: 11.8'

Plant Type: RM

Crusher Type: PB

Drive: D/e

Drive Power: 337 kW

Model Series: MR

5' x 16' Single Deck Screen

43" x 7' Grizzly Punch Plate

2 1/4" Punch Plate Holes

25" x 43" Feed Opening

20" Return Conveyor

C-13 CAT Engine

54" Under Screen Conveyor

54" Under Crusher Conveyor

20" Cross Conveyor