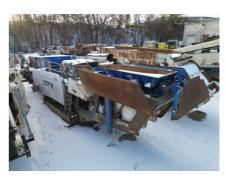

## **ON LEASE**

Equipment is as follows:

The Kleemann MR130 is a powerful and versatile mobile impact crusher. This robust machine is known for its exceptional crushing capabilities, designed to handle a variety of materials with ease. Equipped with a high-performance impact crusher, the MR130 delivers impressive throughput and ensures efficient reduction of large rocks or concrete debris.

Operation weight: 54T

Crusher Opening Length: 4.27'

Crusher Opening width: 2.95'

Transport Length: 56'

Transport width: 9.8'

Transport Height: 11.8'

Plant Type: RM

Crusher Type: PB

Drive: D/e

Drive Power: 337 kW

Model Series: MR

5' x 16' Single Deck Screen

43" x 7' Grizzly Punch Plate

2 1/4" Punch Plate Holes

25" x 43" Feed Opening

20" Return Conveyor

C-13 CAT Engine

54" Under Screen Conveyor

54" Under Crusher Conveyor

20" Cross Conveyor