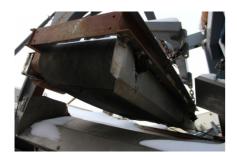

Operation weight: 54T

Crusher Opening Length: 4.27'

Crusher Opening width: 2.95'

Transport Length: 56'

Transport width: 9.8'

Transport Height: 11.8'

Plant Type: RM

Crusher Type: PB

Drive: D/e

Drive Power: 337 kW

Model Series: MR

5' x 16' Single Deck Screen

43" x 7' Grizzly Punch Plate

2 1/4" Punch Plate Holes

25" x 43" Feed Opening

20" Return Conveyor