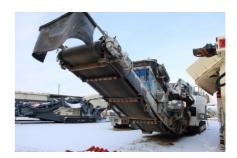

## **ON LEASE**

Equipment is as follows:

The Kleemann MR130 is a powerful and versatile mobile impact crusher. This robust machine is known for its exceptional crushing capabilities, designed to handle a variety of materials with ease. Equipped with a high-performance impact crusher, the MR130 delivers impressive throughput and ensures efficient reduction of large rocks or concrete debris.

Operation weight: 54T

Crusher Opening Length: 4.27'

Crusher Opening width: 2.95'

Transport Length: 56'

Transport width: 9.8'

Transport Height: 11.8'

Plant Type: RM

Crusher Type: PB

Drive: D/e

Drive Power: 337 kW

Model Series: MR

5' x 16' Single Deck Screen

43" x 7' Grizzly Punch Plate

2 1/4" Punch Plate Holes

25" x 43" Feed Opening

20" Return Conveyor

C-13 CAT Engine

54" Under Screen Conveyor

54" Under Crusher Conveyor

20" Cross Conveyor