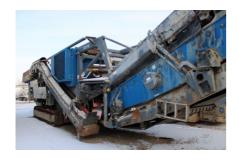

## **ON LEASE**

Equipment is as follows:

The Kleemann MR130 is a powerful and versatile mobile impact crusher. This robust machine is known for its exceptional crushing capabilities, designed to handle a variety of materials with ease. Equipped with a high-performance impact crusher, the MR130 delivers impressive throughput and ensures efficient reduction of large rocks or concrete debris.

Operation weight: 54T

Crusher Opening Length: 4.27'

Crusher Opening width: 2.95'

Transport Length: 56'

Transport width: 9.8'

Transport Height: 11.8'

Plant Type: RM

Crusher Type: PB

Drive: D/e

Drive Power: 337 kW

Model Series: MR

5' x 16' Single Deck Screen

43" x 7' Grizzly Punch Plate

2 1/4" Punch Plate Holes

25" x 43" Feed Opening

20" Return Conveyor

C-13 CAT Engine

54" Under Screen Conveyor

54" Under Crusher Conveyor

20" Cross Conveyor