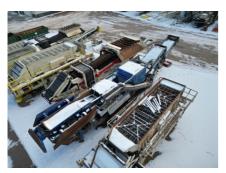

## Used 2013 Kleemann Mobirex MR130Z Unit #1291

## **ON LEASE**

Equipment is as follows:

The Kleemann MR130 is a powerful and versatile mobile impact crusher. This robust machine is known for its exceptional crushing capabilities, designed to handle a variety of materials with ease. Equipped with a high-performance impact crusher, the MR130 delivers impressive throughput and ensures efficient reduction of large rocks or concrete debris.

Operation weight: 54T

Crusher Opening Length: 4.27'

Crusher Opening width: 2.95'

Transport Length: 56'

Transport width: 9.8'

Transport Height: 11.8'

Plant Type: RM

Crusher Type: PB

Drive: D/e

Drive Power: 337 kW

Model Series: MR

5' x 16' Single Deck Screen

43" x 7' Grizzly Punch Plate

2 1/4" Punch Plate Holes

25" x 43" Feed Opening

20" Return Conveyor

C-13 CAT Engine

54" Under Screen Conveyor

54" Under Crusher Conveyor

20" Cross Conveyor