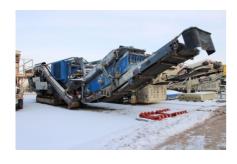

## **ON LEASE**

Equipment is as follows:

The Kleemann MR130 is a powerful and versatile mobile impact crusher. This robust machine is known for its exceptional crushing capabilities, designed to handle a variety of materials with ease. Equipped with a high-performance impact crusher, the MR130 delivers impressive throughput and ensures efficient reduction of large rocks or concrete debris.

Operation weight: 54T

Crusher Opening Length: 4.27'

Crusher Opening width: 2.95'

Transport Length: 56'

Transport width: 9.8'

Transport Height: 11.8'

Plant Type: RM

Crusher Type: PB

Drive: D/e

Drive Power: 337 kW

Model Series: MR

5' x 16' Single Deck Screen

43" x 7' Grizzly Punch Plate

2 1/4" Punch Plate Holes

25" x 43" Feed Opening

20" Return Conveyor

C-13 CAT Engine

54" Under Screen Conveyor

54" Under Crusher Conveyor

20" Cross Conveyor