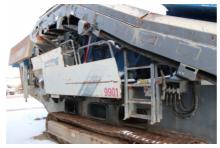

## Used 2013 Kleemann Mobirex MR130Z Unit #1291

## **ON LEASE**

Equipment is as follows:

The Kleemann MR130 is a powerful and versatile mobile impact crusher. This robust machine is known for its exceptional crushing capabilities, designed to handle a variety of materials with ease. Equipped with a high-performance impact crusher, the MR130 delivers impressive throughput and ensures efficient reduction of large rocks or concrete debris.