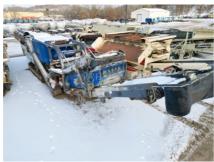

## **ON LEASE**

Equipment is as follows:

The Kleemann MR130 is a powerful and versatile mobile impact crusher. This robust machine is known for its exceptional crushing capabilities, designed to handle a variety of materials with ease. Equipped with a high-performance impact crusher, the MR130 delivers impressive throughput and ensures efficient reduction of large rocks or concrete debris.

Operation weight: 54T

Crusher Opening Length: 4.27'

Crusher Opening width: 2.95'

Transport Length: 56'

Transport width: 9.8'

Transport Height: 11.8'

Plant Type: RM

Crusher Type: PB

Drive: D/e

Drive Power: 337 kW

Model Series: MR

5' x 16' Single Deck Screen

43" x 7' Grizzly Punch Plate

2 1/4" Punch Plate Holes

25" x 43" Feed Opening

20" Return Conveyor

C-13 CAT Engine

54" Under Screen Conveyor

54" Under Crusher Conveyor

20" Cross Conveyor