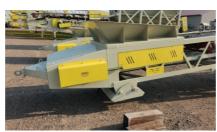

5' Hopper with Flared Receiving Hopper

5th Wheel Plate with Pivot Plate

Superior Belt Cleaner

Guarding: Tail Pulley, V Belts, Return Guards, Hopper

Sandblasted, Urethane Primed, and Urethane Painted