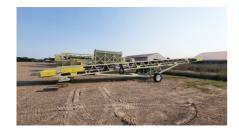

## Straightline 36x60 Portable Radial Stacking Conveyor Unit #1461

#36600524877

**ON LEASE** 

**Equipment As Follows:** 

Frame: 3x3x1/4" Main Angle Chords + 2x2x3/16" Angle Lattice

30" Deep Truss

Motor: 20HP 460/230/3PH

Reducer: Master PT Size 5 with Backstop

Straight Line of Sanborn RB Scott

Bearings: Dodge SCM

Take Ups: Wide Slot

Head Pulley: 14" x 38" Drum with 3/8" HB Lag

Tail Pulley: 14: x 38" Wing Style

Axle: 8 Bolt Hub with 11Rx22.0 Tires + Swivel Plates for Radial Travel

5' Hopper with Flared Receiving Hopper

5th Wheel Plate with Pivot Plate

Superior Belt Cleaner

Guarding: Tail Pulley, V Belts, Return Guards, Hopper

Sandblasted, Urethane Primed, and Urethane Painted