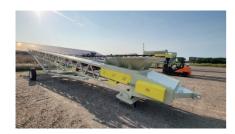

## Straightline 36x60 Portable Radial Stacking Conveyor Unit #1461

#36600524877

**ON LEASE** 

**Equipment As Follows:** 

Frame: 3x3x1/4" Main Angle Chords + 2x2x3/16" Angle Lattice

30" Deep Truss

Motor: 20HP 460/230/3PH

Reducer: Master PT Size 5 with Backstop

Straight Line of Sanborn RB Scott

Bearings: Dodge SCM

Take Ups: Wide Slot

Head Pulley: 14" x 38" Drum with 3/8" HB Lag

Tail Pulley: 14: x 38" Wing Style

Axle: 8 Bolt Hub with 11Rx22.0 Tires + Swivel Plates for Radial Travel

5' Hopper with Flared Receiving Hopper

5th Wheel Plate with Pivot Plate

Superior Belt Cleaner

Guarding: Tail Pulley, V Belts, Return Guards, Hopper

Sandblasted, Urethane Primed, and Urethane Painted