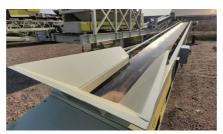

## **ON LEASE**

**Equipment As Follows:** 

Frame: 4x4x5/16" Main Angle Chords + 2x2x1/4" Angle Lattice

30" Deep Truss

Motor: 20HP 460/230/3PH

Reducer: Master PT Size 5 with Backstop

Bearings: Dodge SCM

Cema B Idlers & Returns

Take Ups: Wide Slot

Head Pulley: 14" x 38" Drum with 3/8" HB Lag

Tail Pulley: 14: x 38" Wing Style

Axle: 8 Bolt Hub with 11Rx22.0 Tires + Swivel Plates for Radial Travel

5' Hopper with Flared Receiving Hopper