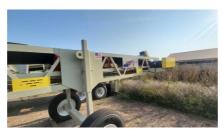

## Straightline 36x60 Portable Transfer Conveyor Unit #1460

## **ON LEASE**

**Equipment As Follows:** 

Frame: 4x4x5/16" Main Angle Chords + 2x2x1/4" Angle Lattice

30" Deep Truss

Motor: 20HP 460/230/3PH

Reducer: Master PT Size 5 with Backstop

Bearings: Dodge SCM

Cema B Idlers & Returns

Take Ups: Wide Slot

Head Pulley: 14" x 38" Drum with 3/8" HB Lag

Tail Pulley: 14: x 38" Wing Style

Axle: 8 Bolt Hub with 11Rx22.0 Tires + Swivel Plates for Radial Travel

5' Hopper with Flared Receiving Hopper

5th Wheel Plate with Pivot Plate

Transfer Style Undercarriage - Adjustable Height

Superior Belt Cleaner

Guarding: Tail Pulley, V Belts, Return Guards, Hopper

Sandblasted, Urethane Primed, and Urethane Painted