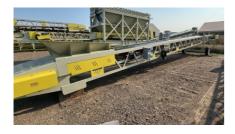

## Straightline 36x60 Portable Transfer Conveyor Unit #1460

## **ON LEASE**

**Equipment As Follows:** 

Frame: 4x4x5/16" Main Angle Chords + 2x2x1/4" Angle Lattice

30" Deep Truss

Motor: 20HP 460/230/3PH

Reducer: Master PT Size 5 with Backstop

Bearings: Dodge SCM

Cema B Idlers & Returns

Take Ups: Wide Slot

Head Pulley: 14" x 38" Drum with 3/8" HB Lag

Tail Pulley: 14: x 38" Wing Style

Axle: 8 Bolt Hub with 11Rx22.0 Tires + Swivel Plates for Radial Travel

5' Hopper with Flared Receiving Hopper

5th Wheel Plate with Pivot Plate

Transfer Style Undercarriage - Adjustable Height

Superior Belt Cleaner

Guarding: Tail Pulley, V Belts, Return Guards, Hopper

Sandblasted, Urethane Primed, and Urethane Painted