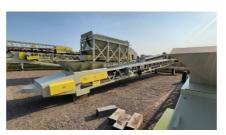

## Straightline 36x60 Portable Transfer Conveyor Unit #1460

## **ON LEASE**

**Equipment As Follows:** 

Frame: 4x4x5/16" Main Angle Chords + 2x2x1/4" Angle Lattice

30" Deep Truss

Motor: 20HP 460/230/3PH

Reducer: Master PT Size 5 with Backstop

Bearings: Dodge SCM

Cema B Idlers & Returns

Take Ups: Wide Slot

Head Pulley: 14" x 38" Drum with 3/8" HB Lag

Tail Pulley: 14: x 38" Wing Style

Axle: 8 Bolt Hub with 11Rx22.0 Tires + Swivel Plates for Radial Travel

5' Hopper with Flared Receiving Hopper

5th Wheel Plate with Pivot Plate

Transfer Style Undercarriage - Adjustable Height

Superior Belt Cleaner

Guarding: Tail Pulley, V Belts, Return Guards, Hopper

Sandblasted, Urethane Primed, and Urethane Painted