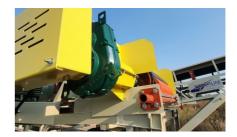

## **ON LEASE**

**Equipment As Follows:** 

Frame: 4x4x5/16" Main Angle Chords + 2x2x1/4" Angle Lattice

30" Deep Truss

Motor: 20HP 460/230/3PH

Reducer: Master PT Size 5 with Backstop

Bearings: Dodge SCM

Cema B Idlers & Returns