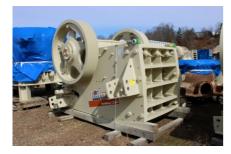

# Metso Nordberg C3054 Jaw Crusher Unit #1494

### #16105

Equipment As Follows:

The Nordberg C3054 is an efficient primary jaw crusher for quarries, gravel pits, mines, and recycling.

Mounting of the crusher is made without a bolted connection to the foundation. The main frame of the crusher is made of rolled steel side plates and two steel castings, connected through precision machined bosses, and held together by large diameter bolts. The pitman and the front and rear frame castings are made from high-quality steel with excellent fatigue strength. There are no welded joints in the frame. The eccentric shaft bearings are long-life grease lubricated spherical roller bearings and are all the same size.