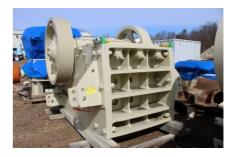

# Metso Nordberg C3054 Jaw Crusher Unit #1494

### #16105

Equipment As Follows:

The Nordberg C3054 is an efficient primary jaw crusher for quarries, gravel pits, mines, and recycling.

Mounting of the crusher is made without a bolted connection to the foundation. The main frame of the crusher is made of rolled steel side plates and two steel castings, connected through precision machined bosses, and held together by large diameter bolts. The pitman and the front and rear frame castings are made from high-quality steel with excellent fatigue strength. There are no welded joints in the frame. The eccentric shaft bearings are long-life grease lubricated spherical roller bearings and are all the same size.