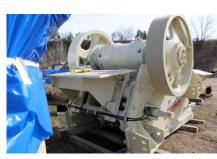

# Metso Nordberg C3054 Jaw Crusher Unit #1494

### #16105

Equipment As Follows:

The Nordberg C3054 is an efficient primary jaw crusher for quarries, gravel pits, mines, and recycling.

Mounting of the crusher is made without a bolted connection to the foundation. The main frame of the crusher is made of rolled steel side plates and two steel castings, connected through precision machined bosses, and held together by large diameter bolts. The pitman and the front and rear frame castings are made from high-quality steel with excellent fatigue strength. There are no welded joints in the frame. The eccentric shaft bearings are long-life grease lubricated spherical roller bearings and are all the same size.

The discharge setting is easy to adjust utilizing the push button hydraulic adjust, by means of moving wedges. The toggle plate operates on a rocking principle without any lubrication and serves as an overload fuse.