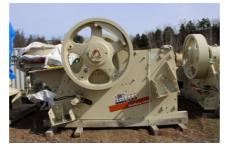

# Metso Nordberg C3054 Jaw Crusher Unit #1494

### #16105

Equipment As Follows:

The Nordberg C3054 is an efficient primary jaw crusher for quarries, gravel pits, mines, and recycling.

Mounting of the crusher is made without a bolted connection to the foundation. The main frame of the crusher is made of rolled steel side plates and two steel castings, connected through precision machined bosses, and held together by large diameter bolts. The pitman and the front and rear frame castings are made from high-quality steel with excellent fatigue strength. There are no welded joints in the frame. The eccentric shaft bearings are long-life grease lubricated spherical roller bearings and are all the same size.

The crusher's jaw dies are of high-manganese steel castings, and the cheek plates of high abrasive-resistant steel plate. The jaw dies can be reversed for maximum utilization. Tools for jaw die changes are included with the jaw crusher.