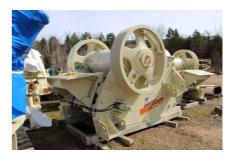

# Metso Nordberg C3054 Jaw Crusher Unit #1494

### #16105

Equipment As Follows:

The Nordberg C3054 is an efficient primary jaw crusher for quarries, gravel pits, mines, and recycling.

Mounting of the crusher is made without a bolted connection to the foundation. The main frame of the crusher is made of rolled steel side plates and two steel castings, connected through precision machined bosses, and held together by large diameter bolts. The pitman and the front and rear frame castings are made from high-quality steel with excellent fatigue strength. There are no welded joints in the frame. The eccentric shaft bearings are long-life grease lubricated spherical roller bearings and are all the same size.

The crusher's jaw dies are of high-manganese steel castings, and the cheek plates of high abrasive-resistant steel plate. The jaw dies can be reversed for maximum utilization. Tools for jaw die changes are included with the jaw crusher.