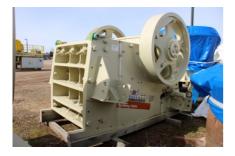

# Metso Nordberg C3054 Jaw Crusher Unit #1494

### #16105

Equipment As Follows:

The Nordberg C3054 is an efficient primary jaw crusher for quarries, gravel pits, mines, and recycling.

Mounting of the crusher is made without a bolted connection to the foundation. The main frame of the crusher is made of rolled steel side plates and two steel castings, connected through precision machined bosses, and held together by large diameter bolts. The pitman and the front and rear frame castings are made from high-quality steel with excellent fatigue strength. There are no welded joints in the frame. The eccentric shaft bearings are long-life grease lubricated spherical roller bearings and are all the same size.