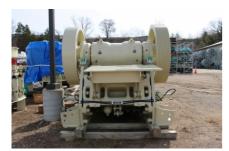

# Metso Nordberg C3054 Jaw Crusher Unit #1478

### #16104

Equipment As Follows:

The Nordberg C3054 is an efficient primary jaw crusher for quarries, gravel pits, mines, and recycling.

Mounting of the crusher is made without a bolted connection to the foundation. The main frame of the crusher is made of rolled steel side plates and two steel castings, connected through precision machined bosses, and held together by large diameter bolts. The pitman and the front and rear frame castings are made from high-quality steel with excellent fatigue strength. There are no welded joints in the frame. The eccentric shaft bearings are long-life grease lubricated spherical roller bearings and are all the same size.