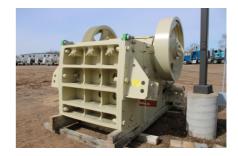

# Metso Nordberg C3054 Jaw Crusher Unit #1478

### #16104

Equipment As Follows:

The Nordberg C3054 is an efficient primary jaw crusher for quarries, gravel pits, mines, and recycling.

Mounting of the crusher is made without a bolted connection to the foundation. The main frame of the crusher is made of rolled steel side plates and two steel castings, connected through precision machined bosses, and held together by large diameter bolts. The pitman and the front and rear frame castings are made from high-quality steel with excellent fatigue strength. There are no welded joints in the frame. The eccentric shaft bearings are long-life grease lubricated spherical roller bearings and are all the same size.

The discharge setting is easy to adjust utilizing the push button hydraulic adjust, by means of moving wedges. The toggle plate operates on a rocking principle without any lubrication and serves as an overload fuse.

The crusher's jaw dies are of high-manganese steel castings, and the cheek plates of high abrasive-resistant steel plate. The jaw dies can be reversed for maximum utilization. Tools for jaw die changes are included with the jaw crusher.