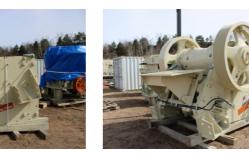

# Metso Nordberg C3054 Jaw Crusher Unit #1478

### #16104

Equipment As Follows:

The Nordberg C3054 is an efficient primary jaw crusher for quarries, gravel pits, mines, and recycling.

Mounting of the crusher is made without a bolted connection to the foundation. The main frame of the crusher is made of rolled steel side plates and two steel castings, connected through precision machined bosses, and held together by large diameter bolts. The pitman and the front and rear frame castings are made from high-quality steel with excellent fatigue strength. There are no welded joints in the frame. The eccentric shaft bearings are long-life grease lubricated spherical roller bearings and are all the same size.