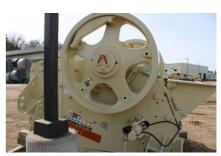

# Metso Nordberg C3054 Jaw Crusher Unit #1478

Flywheels - Drive on LEFT side (Viewed from the fixed jaw end)

Flywheels 8V grooves

Cavity- Standard

- Good in gravel and nonabrasive rock
- Tooth spacing ideal for dines removal
- · Power requirements and crushing stresses are in balance
- Less slabby products
- · Reduced lifetime in abrasive application