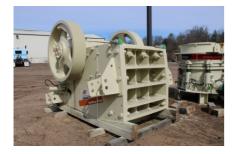

# Metso Nordberg C3054 Jaw Crusher Unit #1478

### #16104

Equipment As Follows:

The Nordberg C3054 is an efficient primary jaw crusher for quarries, gravel pits, mines, and recycling.

Mounting of the crusher is made without a bolted connection to the foundation. The main frame of the crusher is made of rolled steel side plates and two steel castings, connected through precision machined bosses, and held together by large diameter bolts. The pitman and the front and rear frame castings are made from high-quality steel with excellent fatigue strength. There are no welded joints in the frame. The eccentric shaft bearings are long-life grease lubricated spherical roller bearings and are all the same size.

The discharge setting is easy to adjust utilizing the push button hydraulic adjust, by means of moving wedges. The toggle plate operates on a rocking principle without any lubrication and serves as an overload fuse.

The crusher's jaw dies are of high-manganese steel castings, and the cheek plates of high abrasive-resistant steel plate. The jaw dies can be reversed for maximum utilization. Tools for jaw die changes are included with the jaw crusher.