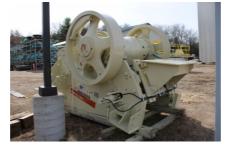

# Metso Nordberg C3054 Jaw Crusher Unit #1478

Flywheels - Drive on LEFT side (Viewed from the fixed jaw end)

Flywheels 8V grooves

Cavity- Standard

- Good in gravel and nonabrasive rock
- Tooth spacing ideal for dines removal
- · Power requirements and crushing stresses are in balance
- Less slabby products
- · Reduced lifetime in abrasive application