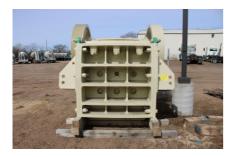

The crusher's jaw dies are of high-manganese steel castings, and the cheek plates of high abrasive-resistant steel plate. The jaw dies can be reversed for maximum utilization. Tools for jaw die changes are included with the jaw crusher.

**Basic Selections** 

Setting adjustment - Hydraulic setting adjustment

Jaw Dies & Protection Devices

- Jaw profile Standard, 1 piece
- Protection plate front frame
- Protection plate pitman

Support brackets - Support brackets - installation angle -6°

Flywheels - Drive on LEFT side (Viewed from the fixed jaw end)

Flywheels 8V grooves

Cavity- Standard

- Good in gravel and nonabrasive rock
- Tooth spacing ideal for dines removal
- · Power requirements and crushing stresses are in balance
- Less slabby products
- · Reduced lifetime in abrasive application