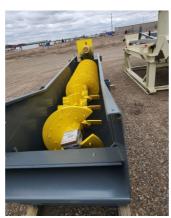

## Equipment As Follows:

- 15° slope standard
- · Fabricated steel washer tub
- · Adjustable end weir
- Rising current manifold
- Extra Thick, one-piece shaft tubing flanged at both ends
- \*6 sets of paddles (standard) bolted to hubs bolted on shaft
- Outboard bearing spherical roller grease type
- Dodge gear reducer, v-belt drive and v-belt drive guard
- Eagle armor wear shoes bolted to bolted on spiral flights
- 150 to 175 TPH capacity
- Max material size: 2.5"