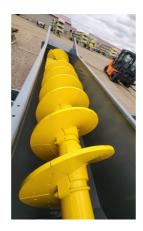

## Equipment As Follows:

- 15° slope standard
- · Fabricated steel washer tub
- · Adjustable end weir
- Rising current manifold
- Extra Thick, one-piece shaft tubing flanged at both ends
- \*6 sets of paddles (standard) bolted to hubs bolted on shaft
- Outboard bearing spherical roller grease type
- Dodge gear reducer, v-belt drive and v-belt drive guard
- Eagle armor wear shoes bolted to bolted on spiral flights
- 150 to 175 TPH capacity
- Max material size: 2.5"