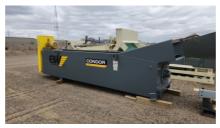

## Eagle Iron Works 36x18 Single Screw Coarse Material Washer Unit #1533

## Equipment As Follows:

- 15° slope standard
- · Fabricated steel washer tub
- · Adjustable end weir
- Rising current manifold
- Extra Thick, one-piece shaft tubing flanged at both ends
- \*6 sets of paddles (standard) bolted to hubs bolted on shaft
- Outboard bearing spherical roller grease type
- Dodge gear reducer, v-belt drive and v-belt drive guard
- Eagle armor wear shoes bolted to bolted on spiral flights
- 150 to 175 TPH capacity
- Max material size: 2.5"

## **Included Options:**

- 30 HP Motor, 460V, 3PH, 60HZ
- Discharge Chute
- Washer Support