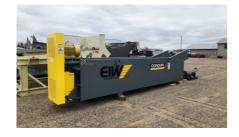

## Eagle Iron Works 36x18 Single Screw Coarse Material Washer Unit #1533

## Equipment As Follows:

- 15° slope standard
- · Fabricated steel washer tub
- · Adjustable end weir
- Rising current manifold
- Extra Thick, one-piece shaft tubing flanged at both ends
- \*6 sets of paddles (standard) bolted to hubs bolted on shaft
- Outboard bearing spherical roller grease type
- Dodge gear reducer, v-belt drive and v-belt drive guard
- Eagle armor wear shoes bolted to bolted on spiral flights
- 150 to 175 TPH capacity
- Max material size: 2.5"

## **Included Options:**

- 30 HP Motor, 460V, 3PH, 60HZ
- Discharge Chute
- Washer Support