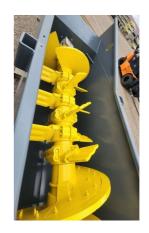

## Equipment As Follows:

- 15° slope standard
- · Fabricated steel washer tub
- · Adjustable end weir
- Rising current manifold
- Extra Thick, one-piece shaft tubing flanged at both ends
- \*6 sets of paddles (standard) bolted to hubs bolted on shaft
- Outboard bearing spherical roller grease type
- Dodge gear reducer, v-belt drive and v-belt drive guard
- Eagle armor wear shoes bolted to bolted on spiral flights
- 150 to 175 TPH capacity
- Max material size: 2.5"