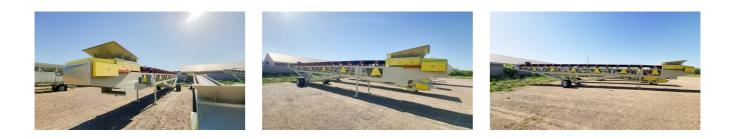

## Straightline 42x70 Portable Radial Stacking Conveyor Unit #1528

## #42701224900

Equipment As Follows:

- Frame: 4x4x5/16" Main Angle Chords + 2x2x1/4" Angle Lattice
- 30" Deep Truss Idlers in Truss or Idlers on Top RB Decides
- Motor: 50HP 460/230/3PH
- Reducer: Master PT Size 7 with Backstop
- Bearings: Dodge SCM
- Cema C Idlers & Returns
- Take Ups: Wide Slot
- Head Pulley: 16" x 38" Drum with 3/8" HB Lag
- Tail Pulley: 16" x 38" Wing Style
- Axle: 8 Bolt Hub with 11Rx22.0 Tires + Swivel Plates for Radial Travel
- 5' Hopper with Flared Receiving Hopper
- 5th Wheel Plate with Pivot Plate
- Stacker Style Undercarriage Adjustable Height
- 400FPM/1200TPH
- Includes Switchgear + Cord
- Manual Raise No Radial Travel
- 36" 3 PLY 330 3/16 x 1/16 Belt
- Superior Belt Cleaner
- Guarding: Tail Pulley, V Belts, Return Guards, Hopper
- Sandblasted, Urethane Primed, and Urethane Painted