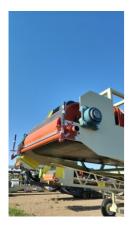

## #42701224900

Equipment As Follows:

- Frame: 4x4x5/16" Main Angle Chords + 2x2x1/4" Angle Lattice
- 30" Deep Truss Idlers in Truss or Idlers on Top RB Decides
- Motor: 50HP 460/230/3PH
- Reducer: Master PT Size 7 with Backstop
- Bearings: Dodge SCM
- Cema C Idlers & Returns
- Take Ups: Wide Slot
- Head Pulley: 16" x 38" Drum with 3/8" HB Lag
- Tail Pulley: 16" x 38" Wing Style
- Axle: 8 Bolt Hub with 11Rx22.0 Tires + Swivel Plates for Radial Travel
- 5' Hopper with Flared Receiving Hopper
- 5th Wheel Plate with Pivot Plate
- Stacker Style Undercarriage Adjustable Height
- 400FPM/1200TPH
- Includes Switchgear + Cord
- Manual Raise No Radial Travel
- 36" 3 PLY 330 3/16 x 1/16 Belt
- Superior Belt Cleaner
- Guarding: Tail Pulley, V Belts, Return Guards, Hopper
- Sandblasted, Urethane Primed, and Urethane Painted