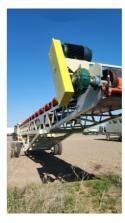

## Straightline 42x70 Portable Radial Stacking Conveyor Unit #1528

## #42701224900

Equipment As Follows:

- Frame: 4x4x5/16" Main Angle Chords + 2x2x1/4" Angle Lattice
- 30" Deep Truss Idlers in Truss or Idlers on Top RB Decides
- Motor: 50HP 460/230/3PH
- Reducer: Master PT Size 7 with Backstop
- Bearings: Dodge SCM
- Cema C Idlers & Returns
- Take Ups: Wide Slot
- Head Pulley: 16" x 38" Drum with 3/8" HB Lag
- Tail Pulley: 16" x 38" Wing Style
- Axle: 8 Bolt Hub with 11Rx22.0 Tires + Swivel Plates for Radial Travel
- 5' Hopper with Flared Receiving Hopper
- 5th Wheel Plate with Pivot Plate
- Stacker Style Undercarriage Adjustable Height
- 400FPM/1200TPH
- Includes Switchgear + Cord
- Manual Raise No Radial Travel
- 36" 3 PLY 330 3/16 x 1/16 Belt
- Superior Belt Cleaner
- Guarding: Tail Pulley, V Belts, Return Guards, Hopper
- Sandblasted, Urethane Primed, and Urethane Painted