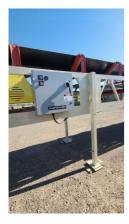

## #42701224900

Equipment As Follows:

- Frame: 4x4x5/16" Main Angle Chords + 2x2x1/4" Angle Lattice
- 30" Deep Truss Idlers in Truss or Idlers on Top RB Decides
- Motor: 50HP 460/230/3PH
- Reducer: Master PT Size 7 with Backstop
- Bearings: Dodge SCM
- Cema C Idlers & Returns
- Take Ups: Wide Slot
- Head Pulley: 16" x 38" Drum with 3/8" HB Lag
- Tail Pulley: 16" x 38" Wing Style
- Axle: 8 Bolt Hub with 11Rx22.0 Tires + Swivel Plates for Radial Travel
- 5' Hopper with Flared Receiving Hopper
- 5th Wheel Plate with Pivot Plate
- Stacker Style Undercarriage Adjustable Height
- 400FPM/1200TPH
- Includes Switchgear + Cord
- Manual Raise No Radial Travel
- 36" 3 PLY 330 3/16 x 1/16 Belt
- Superior Belt Cleaner
- Guarding: Tail Pulley, V Belts, Return Guards, Hopper
- Sandblasted, Urethane Primed, and Urethane Painted