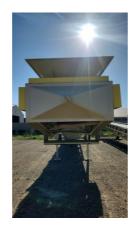

## #42701224900

Equipment As Follows:

- Frame: 4x4x5/16" Main Angle Chords + 2x2x1/4" Angle Lattice
- 30" Deep Truss Idlers in Truss or Idlers on Top RB Decides
- Motor: 50HP 460/230/3PH
- Reducer: Master PT Size 7 with Backstop
- Bearings: Dodge SCM
- Cema C Idlers & Returns
- Take Ups: Wide Slot
- Head Pulley: 16" x 38" Drum with 3/8" HB Lag
- Tail Pulley: 16" x 38" Wing Style
- Axle: 8 Bolt Hub with 11Rx22.0 Tires + Swivel Plates for Radial Travel
- 5' Hopper with Flared Receiving Hopper
- 5th Wheel Plate with Pivot Plate
- Stacker Style Undercarriage Adjustable Height
- 400FPM/1200TPH
- Includes Switchgear + Cord
- Manual Raise No Radial Travel
- 36" 3 PLY 330 3/16 x 1/16 Belt
- Superior Belt Cleaner
- Guarding: Tail Pulley, V Belts, Return Guards, Hopper
- Sandblasted, Urethane Primed, and Urethane Painted