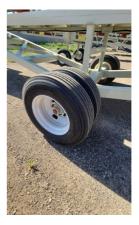

## #42701224900

Equipment As Follows:

- Frame: 4x4x5/16" Main Angle Chords + 2x2x1/4" Angle Lattice
- 30" Deep Truss Idlers in Truss or Idlers on Top RB Decides
- Motor: 50HP 460/230/3PH
- Reducer: Master PT Size 7 with Backstop
- Bearings: Dodge SCM
- Cema C Idlers & Returns
- Take Ups: Wide Slot
- Head Pulley: 16" x 38" Drum with 3/8" HB Lag
- Tail Pulley: 16" x 38" Wing Style
- Axle: 8 Bolt Hub with 11Rx22.0 Tires + Swivel Plates for Radial Travel
- 5' Hopper with Flared Receiving Hopper
- 5th Wheel Plate with Pivot Plate
- Stacker Style Undercarriage Adjustable Height
- 400FPM/1200TPH
- Includes Switchgear + Cord
- Manual Raise No Radial Travel
- 36" 3 PLY 330 3/16 x 1/16 Belt
- Superior Belt Cleaner
- Guarding: Tail Pulley, V Belts, Return Guards, Hopper
- Sandblasted, Urethane Primed, and Urethane Painted