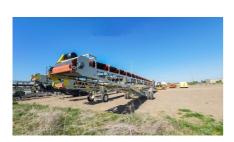

## Straightline 42x70 Portable Radial Stacking Conveyor Unit #1528

## #42701224900

Equipment As Follows:

- Frame: 4x4x5/16" Main Angle Chords + 2x2x1/4" Angle Lattice
- 30" Deep Truss Idlers in Truss or Idlers on Top RB Decides
- Motor: 50HP 460/230/3PH
- Reducer: Master PT Size 7 with Backstop
- Bearings: Dodge SCM
- Cema C Idlers & Returns
- Take Ups: Wide Slot
- Head Pulley: 16" x 38" Drum with 3/8" HB Lag
- Tail Pulley: 16" x 38" Wing Style
- Axle: 8 Bolt Hub with 11Rx22.0 Tires + Swivel Plates for Radial Travel
- 5' Hopper with Flared Receiving Hopper
- 5th Wheel Plate with Pivot Plate
- Stacker Style Undercarriage Adjustable Height
- 400FPM/1200TPH
- Includes Switchgear + Cord
- Manual Raise No Radial Travel
- 36" 3 PLY 330 3/16 x 1/16 Belt
- Superior Belt Cleaner
- Guarding: Tail Pulley, V Belts, Return Guards, Hopper
- Sandblasted, Urethane Primed, and Urethane Painted