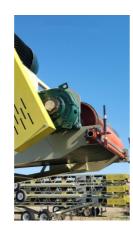

## #42701224900

Equipment As Follows:

- Frame: 4x4x5/16" Main Angle Chords + 2x2x1/4" Angle Lattice
- 30" Deep Truss Idlers in Truss or Idlers on Top RB Decides
- Motor: 50HP 460/230/3PH
- Reducer: Master PT Size 7 with Backstop
- Bearings: Dodge SCM
- Cema C Idlers & Returns
- Take Ups: Wide Slot
- Head Pulley: 16" x 38" Drum with 3/8" HB Lag
- Tail Pulley: 16" x 38" Wing Style
- Axle: 8 Bolt Hub with 11Rx22.0 Tires + Swivel Plates for Radial Travel
- 5' Hopper with Flared Receiving Hopper
- 5th Wheel Plate with Pivot Plate
- Stacker Style Undercarriage Adjustable Height
- 400FPM/1200TPH
- Includes Switchgear + Cord
- Manual Raise No Radial Travel
- 36" 3 PLY 330 3/16 x 1/16 Belt
- Superior Belt Cleaner
- Guarding: Tail Pulley, V Belts, Return Guards, Hopper
- Sandblasted, Urethane Primed, and Urethane Painted